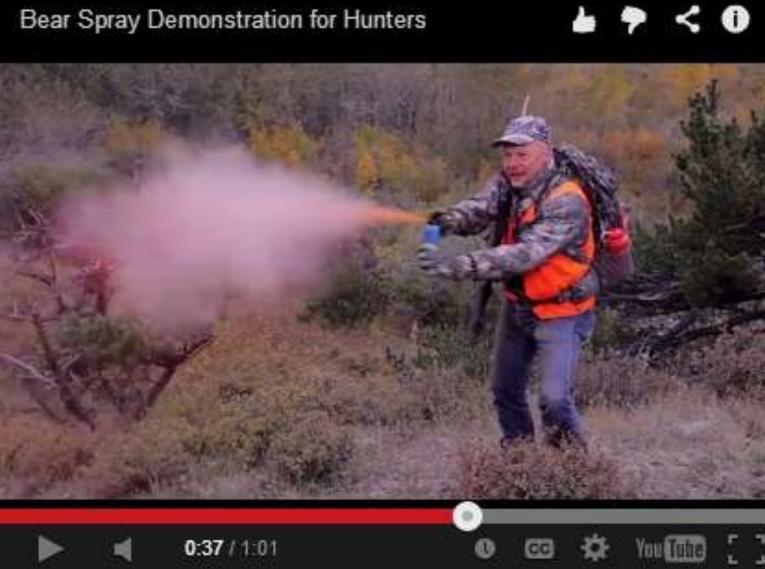

# Media Project 3 FY13

### Bear Spray Demonstration for Hunters

- Educational footage using trained grizzly
- Longer "tutorial" bear spray video
- Other issues:
  - North Cascades EIS?
  - NCDE/YES Delisting?

| 2014 I&E grant awards                                     | Benefiting<br>Ecosystems |
|-----------------------------------------------------------|--------------------------|
| Western Wildlife Outreach Bear Education Trailer Support* | NC                       |
| IDF&G Selkirk Bear Education Project*                     | S/C-Y                    |
| IDF&G Bear Tech*                                          | YES                      |
| WDF&G Bear Education Trailer Support*                     | YES                      |
| USFS Bear Rangers                                         | S/C-Y, NCDE<br>& YES     |