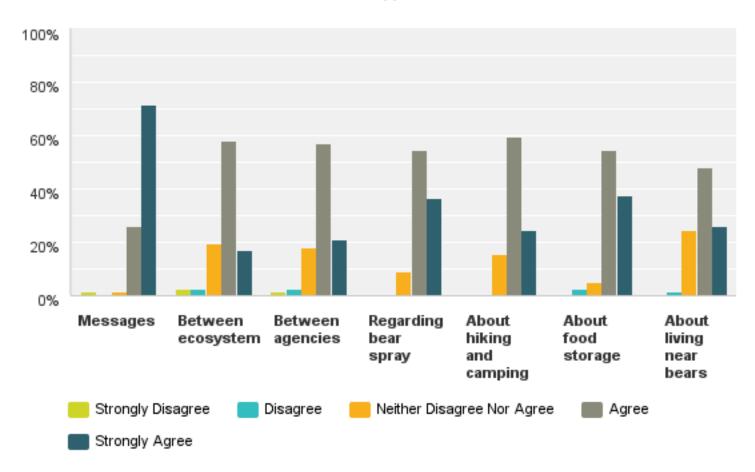

#### Q8 "Consistent messages are important and the IGBC has increased consistency of IE&O messages..."