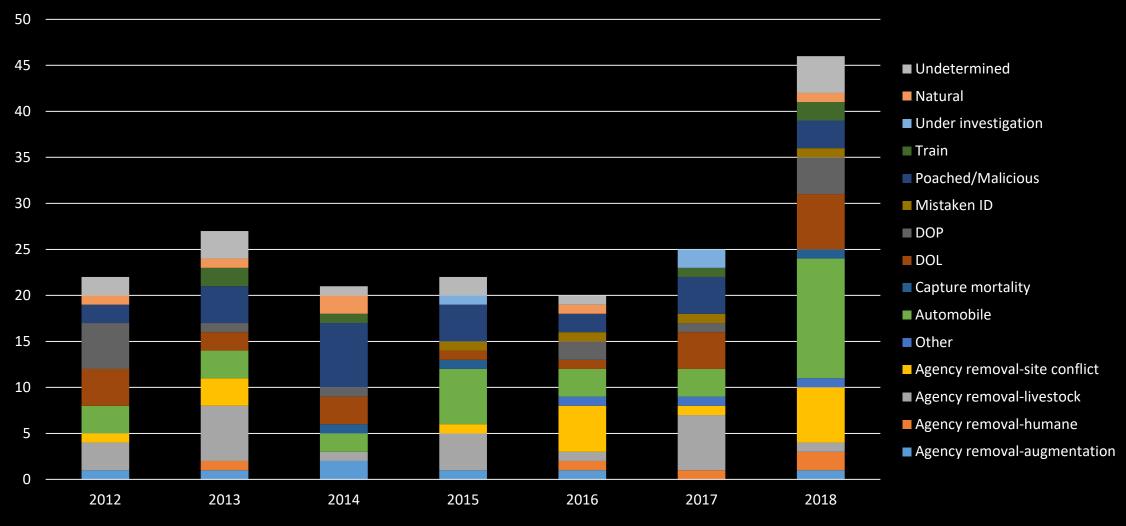

#### Grizzly Bear Mortality Causes, NCDE, 2012 - 2018

## Grizzly Bear Mortality Causes, NCDE, 2012 - 2018

| Cause                        | 2012 | 2013 | 2014 | 2015 | 2016 | 2017 | 2018 | Total |
|------------------------------|------|------|------|------|------|------|------|-------|
| Agency removal-augmentation  | 1    | 1    | 2    | 1    | 1    |      | 1    | 7     |
| Agency removal-humane        |      | 1    |      |      | 1    | 1    | 2    | 5     |
| Agency removal-livestock     | 3    | 6    | 1    | 4    | 1    | 6    | 1    | 22    |
| Agency removal-site conflict | 1    | 3    | 0    | 1    | 5    | 1    | 6    | 17    |
| Other                        |      |      |      |      | 1    | 1    | 1    | 3     |
| Automobile                   | 3    | 3    | 2    | 6    | 3    | 3    | 13   | 33    |
| Capture mortality            |      |      | 1    | 1    |      |      | 1    | 3     |
| DOL                          | 4    | 2    | 3    | 1    | 1    | 4    | 6    | 21    |
| DOP                          | 5    | 1    | 1    |      | 2    | 1    | 4    | 14    |
| Mistaken ID                  |      |      |      | 1    | 1    | 1    | 1    | 4     |
| Poached/Malicious            | 2    | 4    | 7    | 4    | 2    | 4    | 3    | 26    |
| Train                        |      | 2    | 1    |      |      | 1    | 2    | 6     |
| Under investigation          |      |      |      | 1    |      | 2    |      | 3     |
| Natural                      | 1    | 1    | 2    |      | 1    |      | 1    | 6     |
| Undetermined                 | 2    | 3    | 1    | 2    | 1    |      | 4    | 13    |

FWP, preliminary data 2019