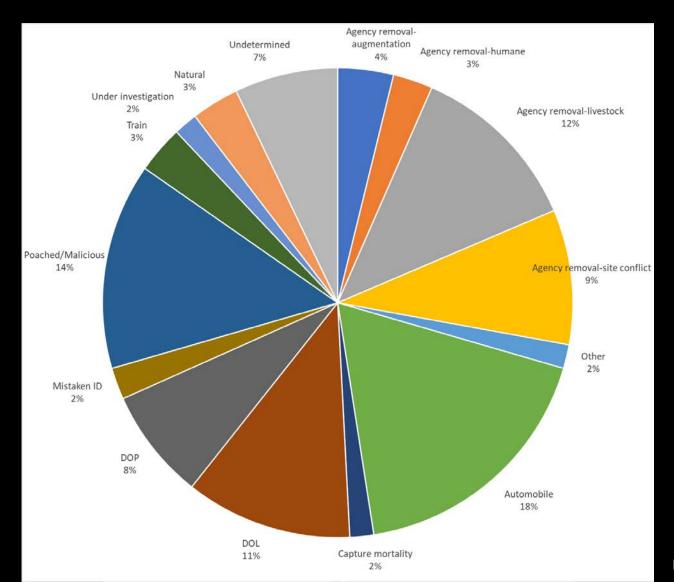

L                          | 4    | 2    | 3    | 1    | 1    | 4    | 6    | 21    |
| DOP                          | 5    | 1    | 1    |      | 2    | 1    | 4    | 14    |
| Mistaken ID                  |      |      |      | 1    | 1    | 1    | 1    | 4     |
| Poached/Malicious            | 2    | 4    | 7    | 4    | 2    | 4    | 3    | 26    |
| Train                        |      | 2    | 1    |      |      | 1    | 2    | 6     |
| Under investigation          |      |      |      | 1    |      | 2    |      | 3     |
| Natural                      | 1    | 1    | 2    |      | 1    |      | 1    | 6     |
| Undetermined                 | 2    | 3    | 1    | 2    | 1    |      | 4    | 13    |

FWP, preliminary data 2019

#### Grizzly Bear Mortality Causes, NCDE, 2012 - 2018



## Shooting-Related

#### (Hunter-Related, Defense of Life, Poaching, Malicious)

- 1. I&E targeted specific to bird hunters & rifle hunters
  - a. FWP survey on bear spray usage
  - b. Bear spray workshop for hunters (how to carry, bear behavior, etc)
  - c. Play videos on bear behavior, bear spray usage, and offer bear spray practical at FWP offices
  - d. Develop brochures for bird hunters and for rifle hunters
  - e. Develop messaging about legality and problems with using bird shot to deter bears, defense of property
  - f. Develop PSA video targeting hunters bear spray, bear behavior, effectiveness (vs. guns)
- 2. I&E targeted at recreationists
  - a. PSA video: working in bear country
  - b. Billboard on bear spray use

#### **Automobile Strikes**

- 1. Signage highway signs, bill