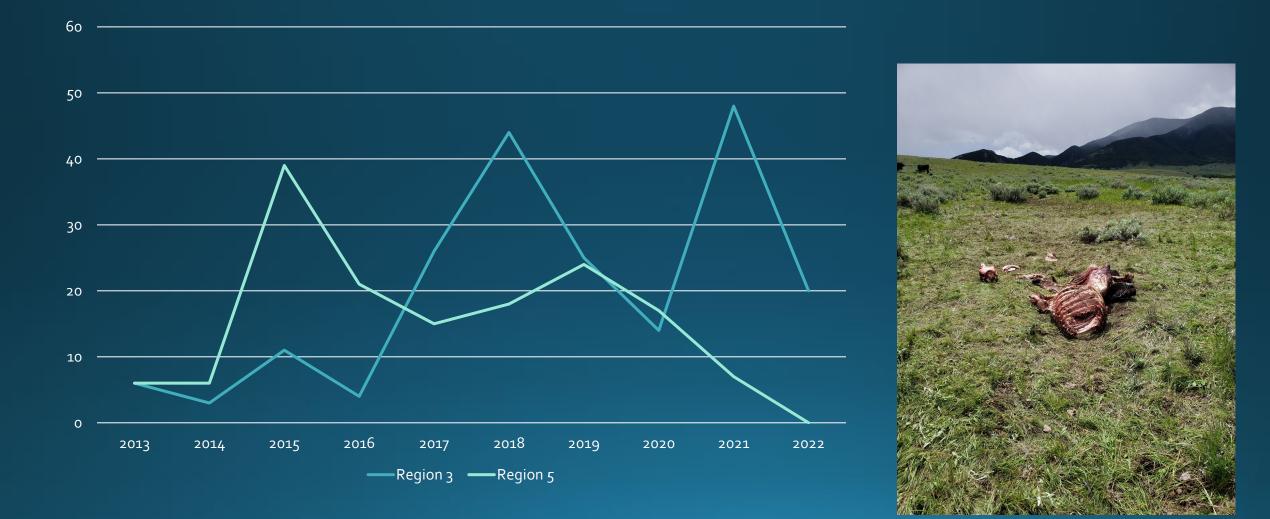

.

| Jurisdiction                         | Number of conflicts |
|--------------------------------------|---------------------|
| Private                              | 111 (73% of total)  |
| State                                | 2                   |
| County or local government           | 6                   |
| Federal                              | 1                   |
| Bureau of Land Management            | 0                   |
| Custer Gallatin National Forest      | 15                  |
| Beaverhead-Deerlodge National Forest | 17                  |
| USFWS–National Wildlife Refuge       | 0                   |
|                                      |                     |

152

Total

#### TRENDS IN HUMAN SAFTEY RELATED CONFLICTS







### TRENDS IN LIVESTOCK DEPREDATIONS



#### CONFLICT DISTRIBUTION MAP