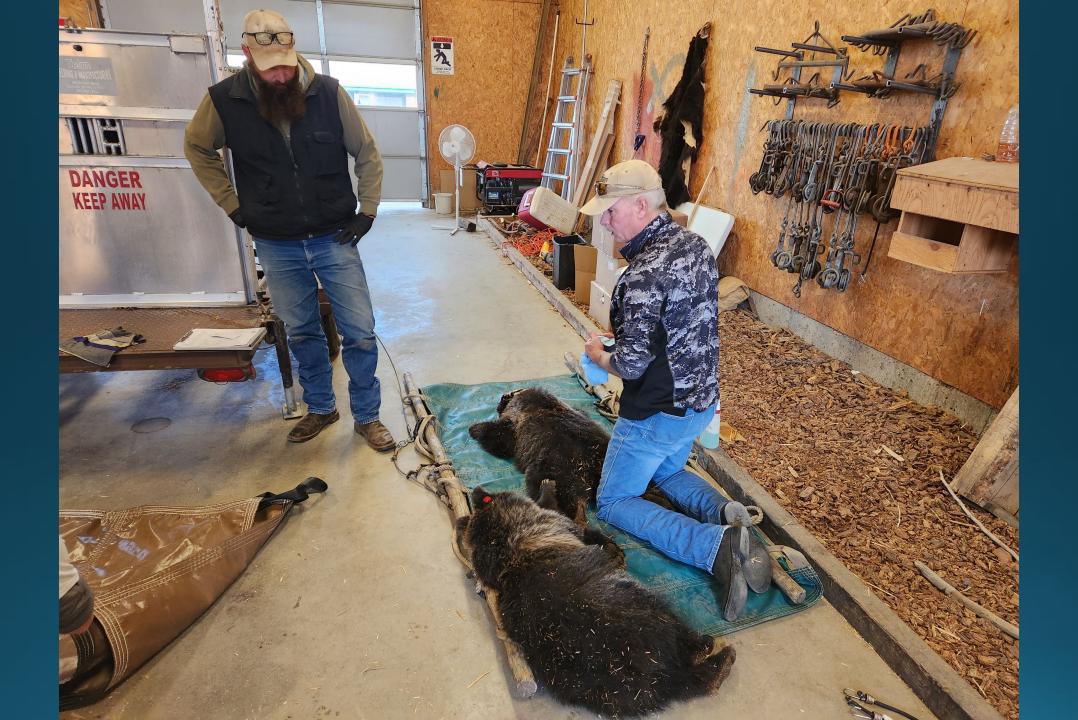

# HUMAN GRIZZLY BEAR CONFLICT TYPES

Table 33. Human-grizzly bear conflict types in Montana portion of the Greater Yellowstone Ecosystem, 2021.

| Conflict type                            | Number of conflicts                                     |
|------------------------------------------|---------------------------------------------------------|
| Livestock - cattle                       | 20 conflicts 20 cattle killed or injured                |
| Livestock - sheep                        | 0 conflicts-0 sheep killed                              |
| Livestock - poultry                      | 13 conflict 96 killed                                   |
| Other property loss                      | 17                                                      |
| Anthropogenic foods                      | 26                                                      |
| Anthropogenic foods with property damage | 9                                                       |
| At developed sites-safety concerns       | 44                                                      |
| Bear mortalities                         | 7 (4 management, 2 others $+ 1$ defense of life $= 7$ ) |
| Encounters & Human Injuries              | 15 Encounters & 1 fatality                              |
|                                          |                                                         |