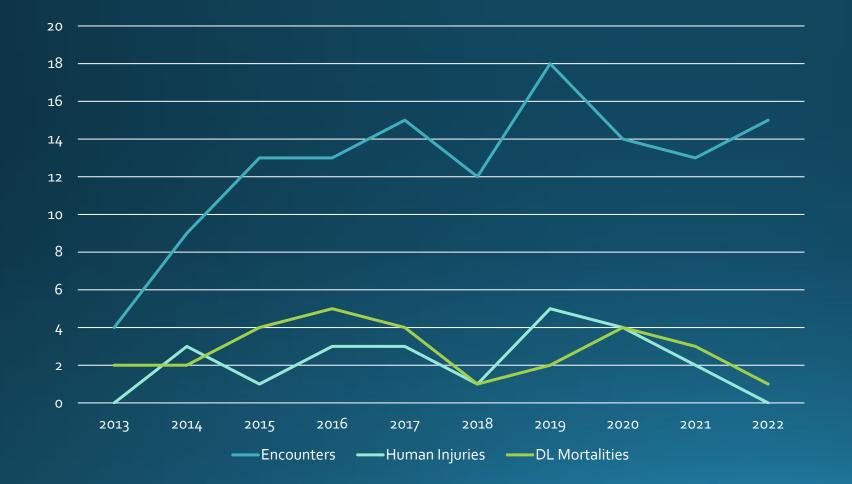

### TRENDS IN GRIZZLY BEAR CONFLICTS AND MORTALITIES

#### TRENDS IN HUMAN SAFTEY RELATED CONFLICTS