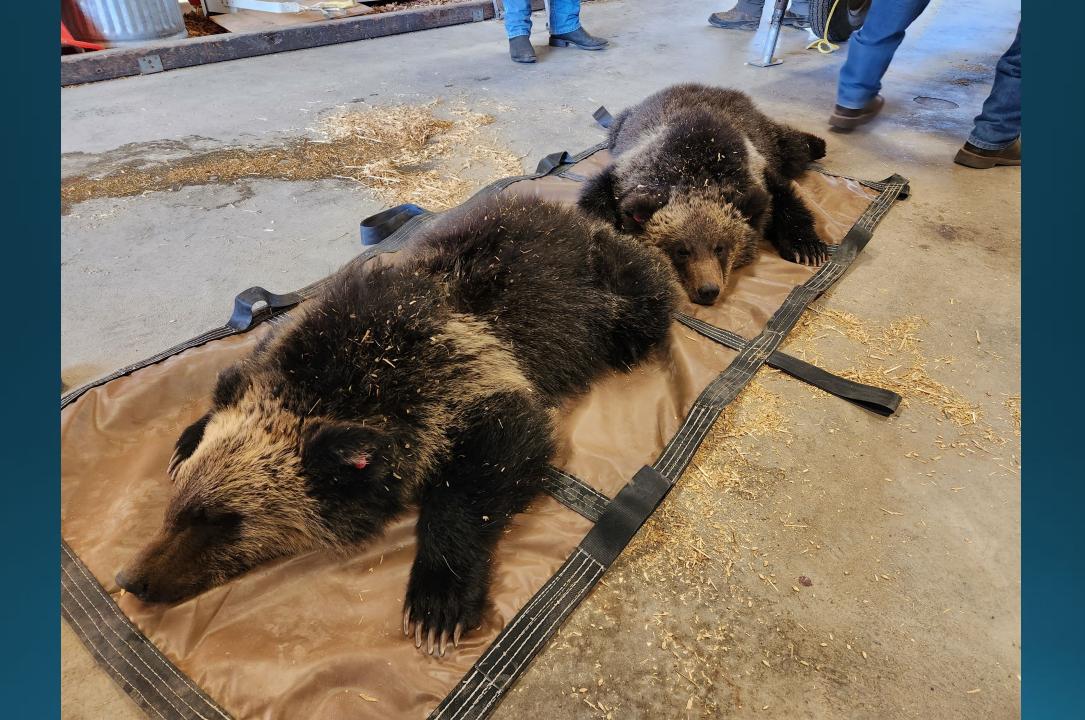

# HUMAN GRIZZLY BEAR CONFLICT TYPES

Table 33. Human-grizzly bear conflict types in Montana portion of the Greater Yellowstone Ecosystem, 2021.

| Conflict type                            | Number of conflicts                                     |
|------------------------------------------|---------------------------------------------------------|
| Livestock - cattle                       | 20 conflicts 20 cattle killed or injured                |
| Livestock - sheep                        | 0 conflicts-0 sheep killed                              |
| Livestock - poultry                      | 13 conflict 96 killed                                   |
| Other property loss                      | 17                                                      |
| Anthropogenic foods                      | 26                                                      |
| Anthropogenic foods with property damage | 9                                                       |
| At developed sites-safety concerns       | 44                                                      |
| Bear mortalities                         | 7 (4 management, 2 others $+ 1$ defense of life $= 7$ ) |
| Encounters & Human Injuries              | 15 Encounters & 1 fatality                              |
|                                          |                                                         |