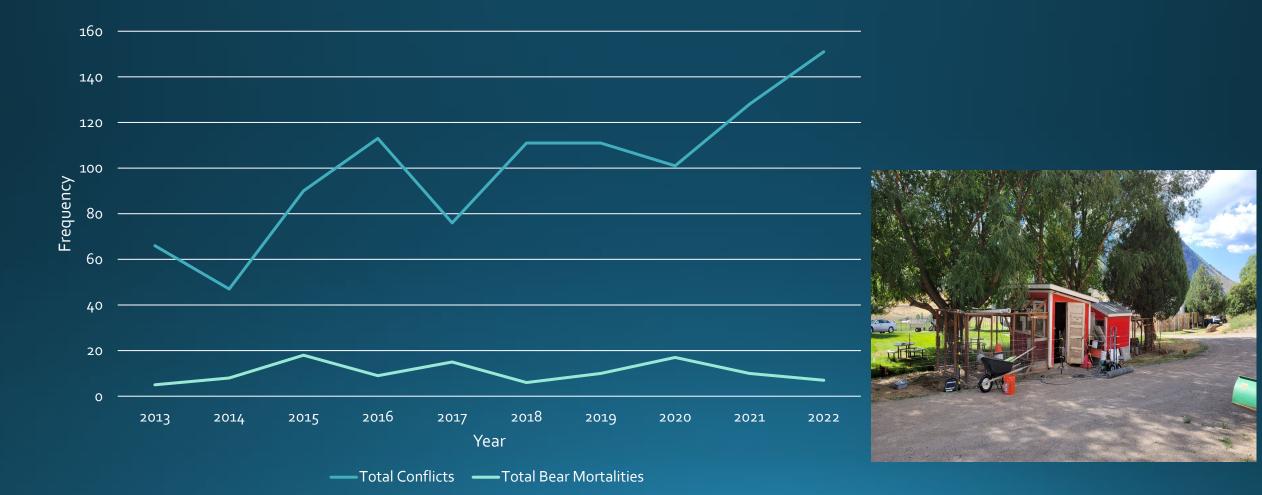

|
| Other property loss                      | 17                                                      |
| Anthropogenic foods                      | 26                                                      |
| Anthropogenic foods with property damage | 9                                                       |
| At developed sites-safety concerns       | 44                                                      |
| Bear mortalities                         | 7 (4 management, 2 others $+ 1$ defense of life $= 7$ ) |
| Encounters & Human Injuries              | 15 Encounters & 1 fatality                              |
|                                          |                                                         |

### TRENDS IN GRIZZLY BEAR CONFLICTS AND MORTALITIES











### TOTAL CONFLICTS BY LAND JURISDICTION

Table 34. Total conflicts by land jurisdiction in Montana portion of the Greater Yellowstone Ecosystem, 2021.

| Jurisdiction                         | Number of conflicts |
|--------------------------------------|---------------------|
| Private                              | 111 (73% of total)  |
| State                                | 2                   |
| County or local government           | 6                   |
| Federal                              | 1                   |
| Bureau of Land Management            | 0                   |
| Custer Gallatin National Forest      | 15                  |
| Beaverhead-Deerlodge National Forest | 17                  |
| USFWS–National Wildlife Refuge       | 0                   |
|