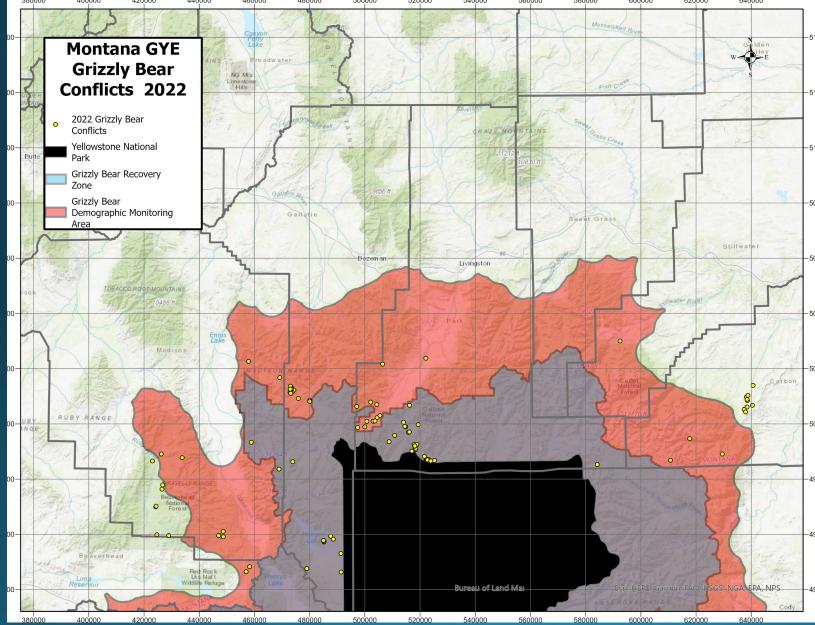

| Number of conflicts |
|--------------------------------------|---------------------|
| Private                              | 111 (73% of total)  |
| State                                | 2                   |
| County or local government           | 6                   |
| Federal                              | 1                   |
| Bureau of Land Management            | 0                   |
| Custer Gallatin National Forest      | 15                  |
| Beaverhead-Deerlodge National Forest | 17                  |
| USFWS–National Wildlife Refuge       | 0                   |
|                                      |                     |

152

Total

#### TRENDS IN HUMAN SAFTEY RELATED CONFLICTS







### TRENDS IN LIVESTOCK DEPREDATIONS



#### CONFLICT DISTRIBUTION MAP