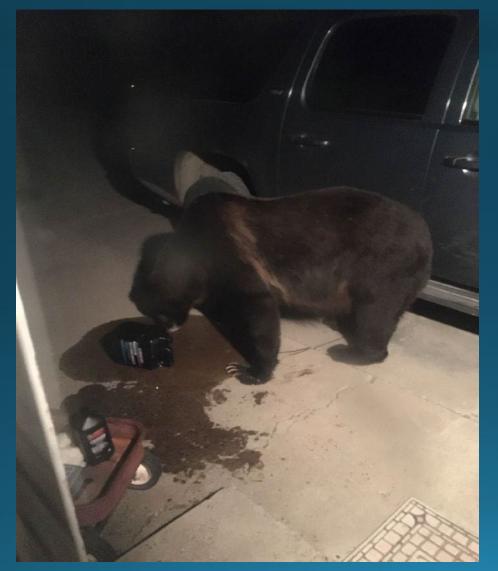

# HUMAN GRIZZLY BEAR CONFLICT TYPES

Table 33. Human-grizzly bear conflict types in Montana portion of the Greater Yellowstone Ecosystem, 2021.

| Conflict type                            | Number of conflicts                                     |
|------------------------------------------|---------------------------------------------------------|
| Livestock - cattle                       | 20 conflicts 20 cattle killed or injured                |
| Livestock - sheep                        | 0 conflicts-0 sheep killed                              |
| Livestock - poultry                      | 13 conflict 96 killed                                   |
| Other property loss                      | 17                                                      |
| Anthropogenic foods                      | 26                                                      |
| Anthropogenic foods with property damage | 9                                                       |
| At developed sites-safety concerns       | 44                                                      |
| Bear mortalities                         | 7 (4 management, 2 others $+ 1$ defense of life $= 7$ ) |
| Encounters & Human Injuries              | 15 Encounters & 1 fatality                              |
|                                          |                                                         |