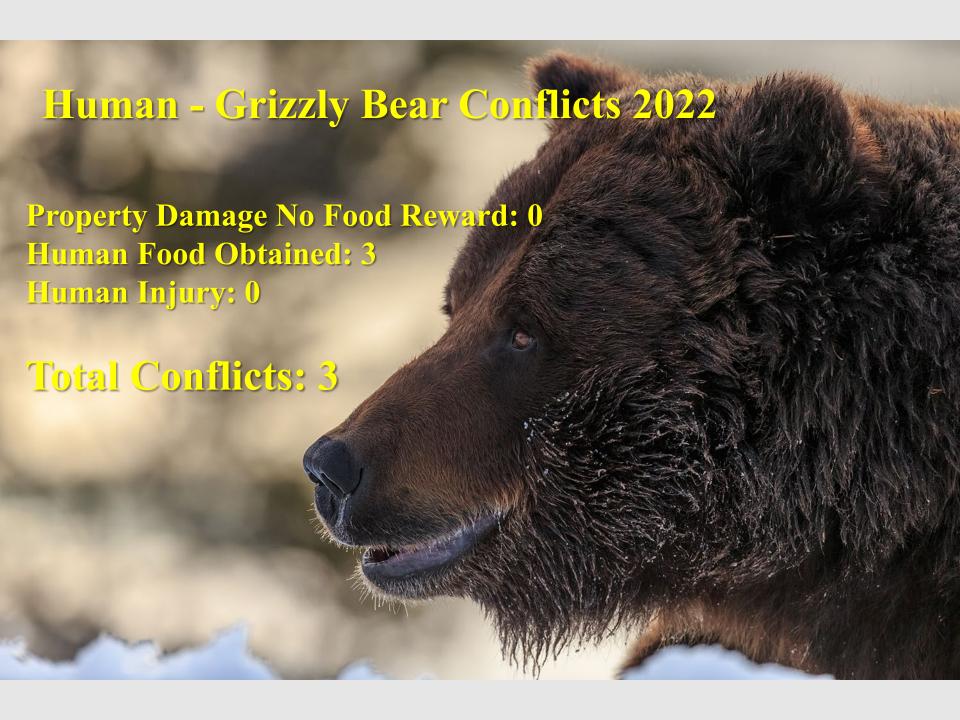

# Management Capture & Relocation: 0

# **Management Removals of Conflict Bears: 0**

Hike in Groups of 3 or More People
Make Noise to Forewarn Bears of Your Presence
Carry Bear Spray & Know How to Use it
Be Vigilant for Bears