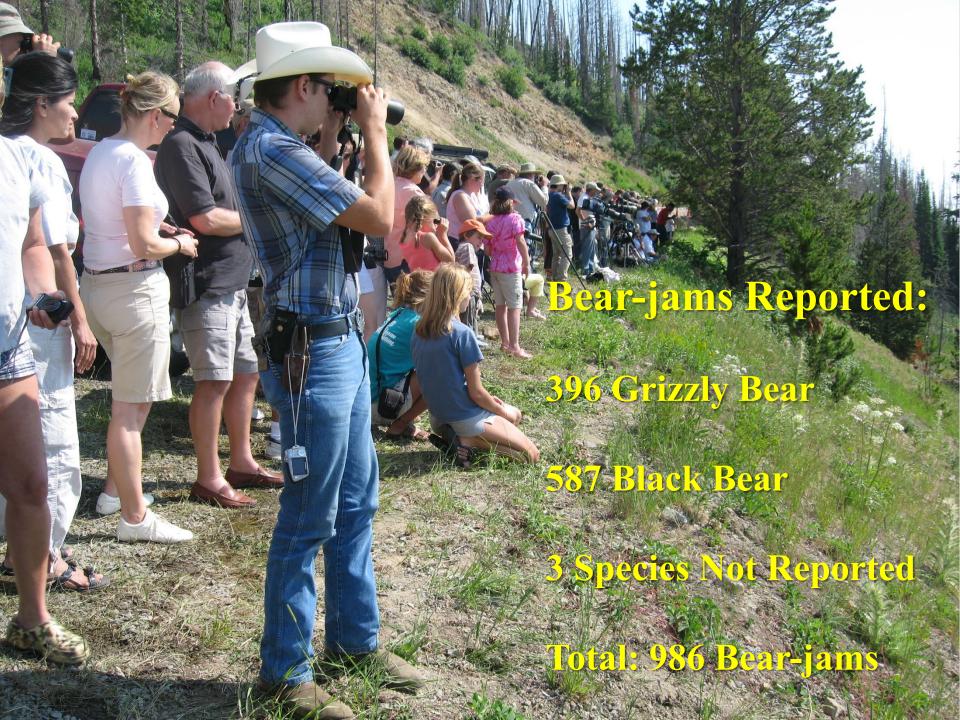

## Staff Hours Managing Grizzly Bear-jams

Grizzly: 1,104 hours

Average: 4.4 Staff hours per grizzly jam

Black Bear: 1,363 hours

**Total Staff Hours** 

Grizzly & Black Bears Combined: 2,468 staff hours