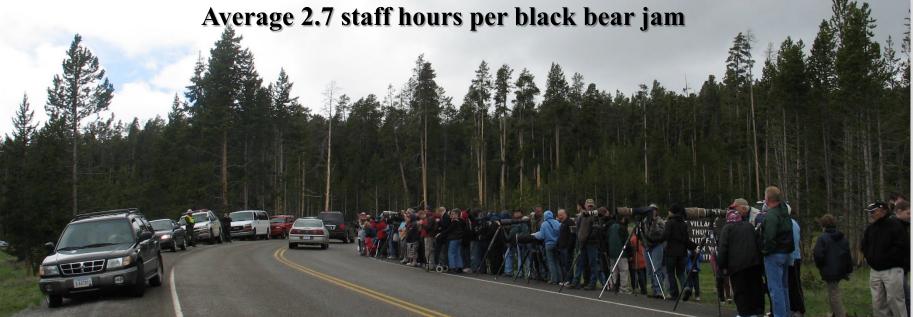

## Staff Hours Managing Grizzly Bear-jams

Grizzly: 1,104 hours

Average: 4.4 Staff hours per grizzly jam

Black Bear: 1,363 hours

**Total Staff Hours** 

Grizzly & Black Bears Combined: 2,468 staff hours