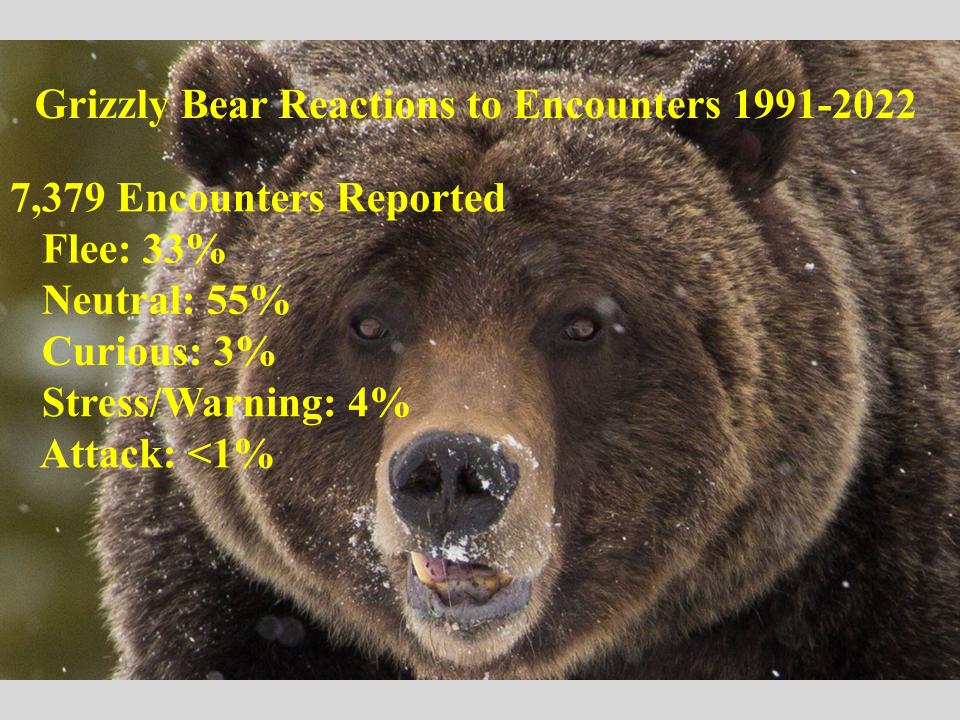

## Staff Hours Managing Grizzly Bear-jams

Grizzly: 1,104 hours

Average: 4.4 Staff hours per grizzly jam

Black Bear: 1,363 hours



**Total Staff Hours** 

Grizzly & Black Bears Combined: 2,468 staff hours









### **Grizzly Bears Responded by Charging: 3 (11%)**



# **Bear Spray Deployment - 2022**



- Bear Spray Deployed 4 Times on Grizzlies
- Grizzlies did not make contact in any of those 4 incidents



#### Hiking Group Size Recommendation: 3 or more







# Management Capture & Relocation: 0



# **Management Removals of Conflict Bears: 0**

























Hike in Groups of 3 or More People
Make Noise to Forewarn Bears of Your Presence
Carry Bear Spray & Know How to Use it
Be Vigilant for Bears