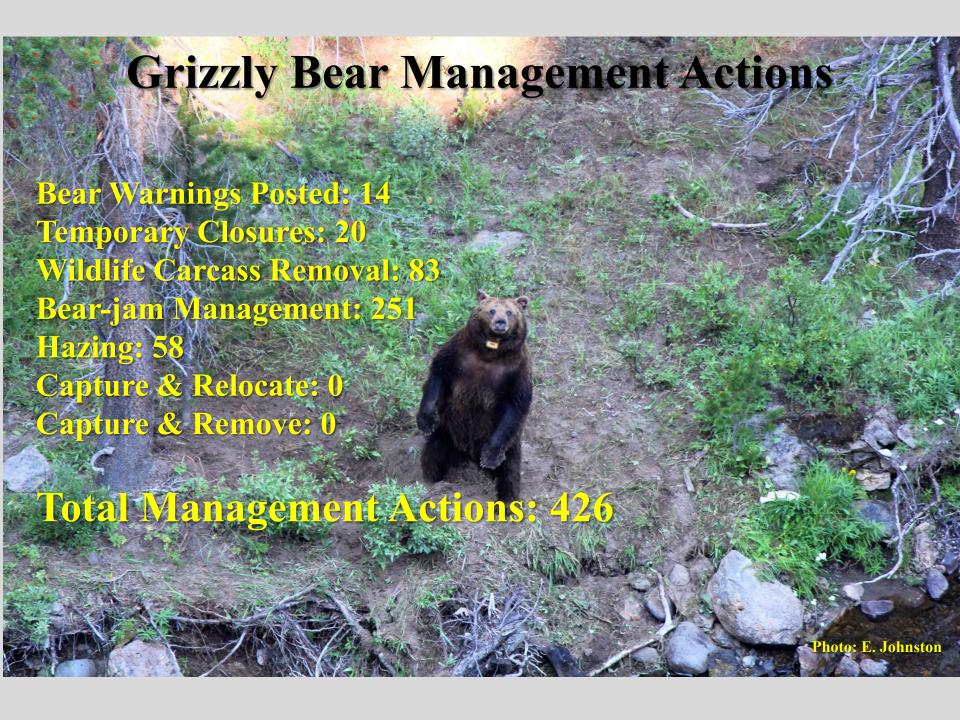

# Management Capture & Relocation: 0

# **Management Removals of Conflict Bears: 0**

Hike in Groups of 3 or More People
Make Noise to Forewarn Bears of Your Presence
Carry Bear Spray & Know How to Use it
Be Vigilant for Bears