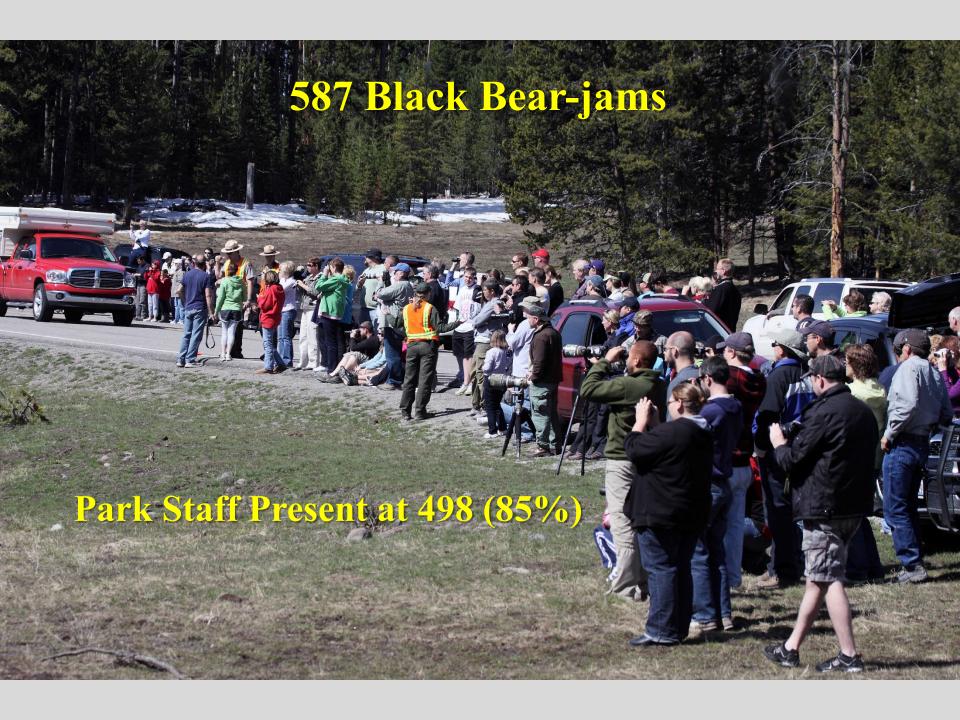

## Staff Hours Managing Grizzly Bear-jams

Grizzly: 1,104 hours

Average: 4.4 Staff hours per grizzly jam

Black Bear: 1,363 hours

**Total Staff Hours** 

Grizzly & Black Bears Combined: 2,468 staff hours