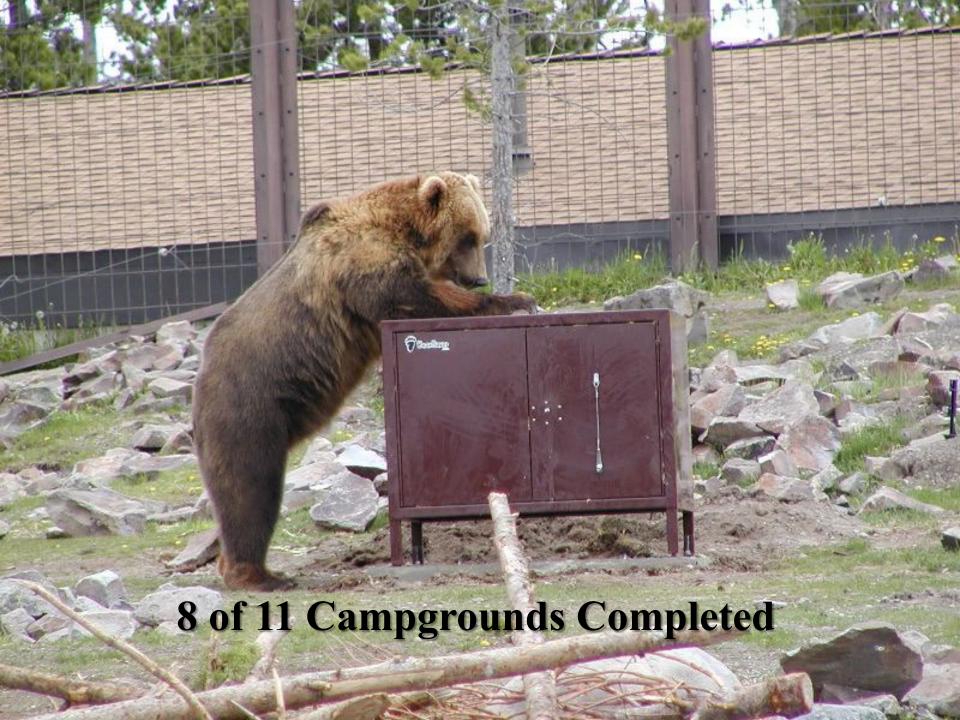

## Staff Hours Managing Grizzly Bear-jams

Grizzly: 1,104 hours

Average: 4.4 Staff hours per grizzly jam

Black Bear: 1,363 hours



**Total Staff Hours** 

Grizzly & Black Bears Combined: 2,468 staff hours









### **Grizzly Bears Responded by Charging: 3 (11%)**



# **Bear Spray Deployment - 2022**



- Bear Spray Deployed 4 Times on Grizzlies
- Grizzlies did not make contact in any of those 4 incidents



#### Hiking Group Size Recommendation: 3 or more







# Management Capture & Relocation: 0



# **Management Removals of Conflict Bears: 0**

























Hike in Groups of 3 or More People
Make Noise to Forewarn Bears of Your Presence
Carry Bear Spray & Know How to Use it
Be Vigilant for Bears