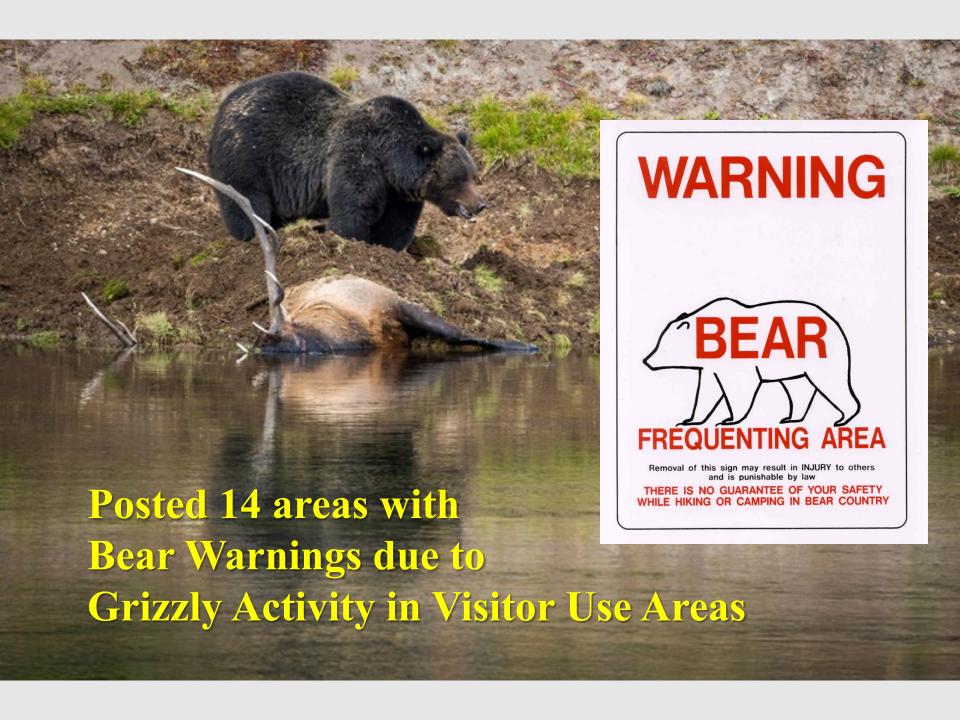

## Staff Hours Managing Grizzly Bear-jams

Grizzly: 1,104 hours

Average: 4.4 Staff hours per grizzly jam

Black Bear: 1,363 hours



**Total Staff Hours** 

Grizzly & Black Bears Combined: 2,468 staff hours









### **Grizzly Bears Responded by Charging: 3 (11%)**



# **Bear Spray Deployment - 2022**



- Bear Spray Deployed 4 Times on Grizzlies
- Grizzlies did not make contact in any of those 4 incidents



#### Hiking Group Size Recommendation: 3 or more







# Management Capture & Relocation: 0



# **Management Removals of Conflict Bears: 0**

























Hike in Groups of 3 or More People
Make Noise to Forewarn Bears of Your Presence
Carry Bear Spray & Know How to Use it
Be Vigilant for Bears