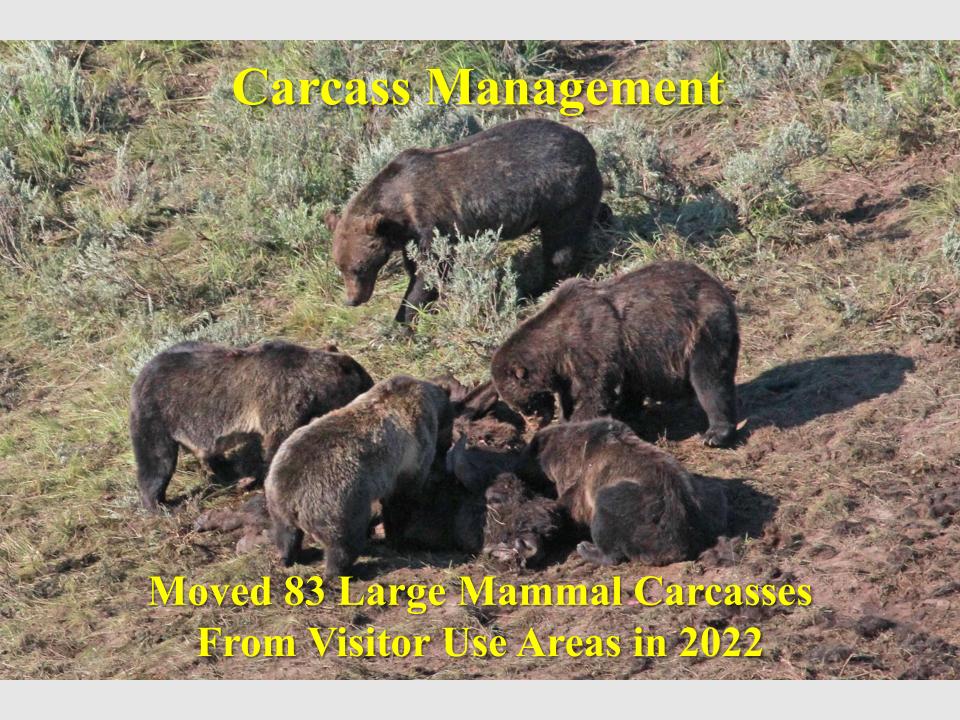

## Staff Hours Managing Grizzly Bear-jams

Grizzly: 1,104 hours

Average: 4.4 Staff hours per grizzly jam

Black Bear: 1,363 hours



**Total Staff Hours** 

Grizzly & Black Bears Combined: 2,468 staff hours









### **Grizzly Bears Responded by Charging: 3 (11%)**



# **Bear Spray Deployment - 2022**



- Bear Spray Deployed 4 Times on Grizzlies
- Grizzlies did not make contact in any of those 4 incidents



#### Hiking Group Size Recommendation: 3 or more







# Management Capture & Relocation: 0



# **Management Removals of Conflict Bears: 0**

























Hike in Groups of 3 or More People
Make Noise to Forewarn Bears of Your Presence
Carry Bear Spray & Know How to Use it
Be Vigilant for Bears