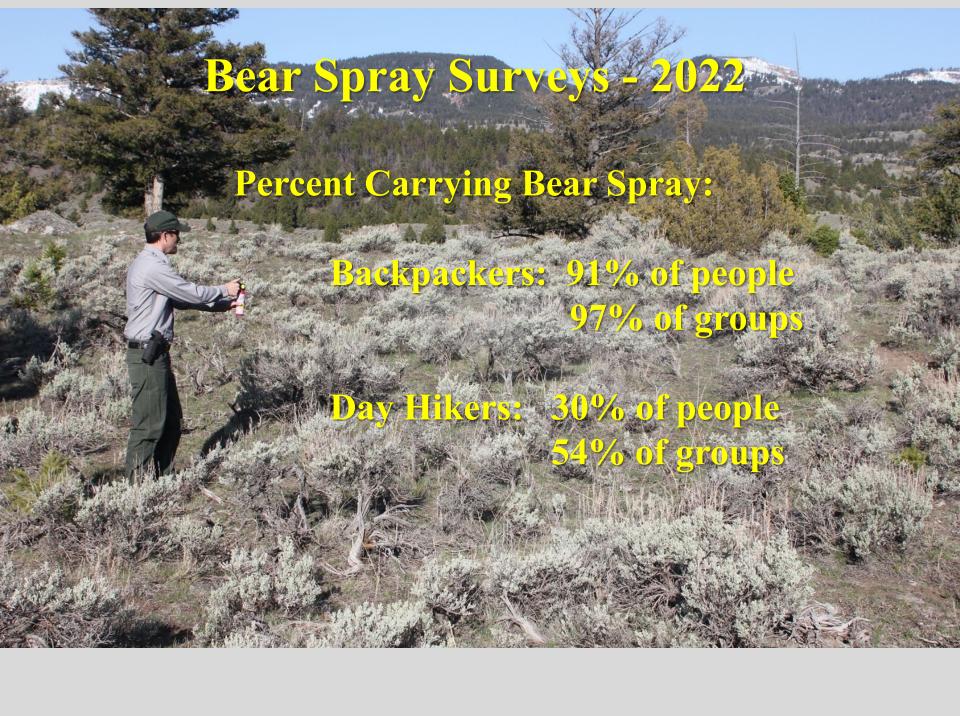

# **Bear Spray Deployment - 2022**

- Bear Spray Deployed 4 Times on Grizzlies
- Grizzlies did not make contact in any of those 4 incidents