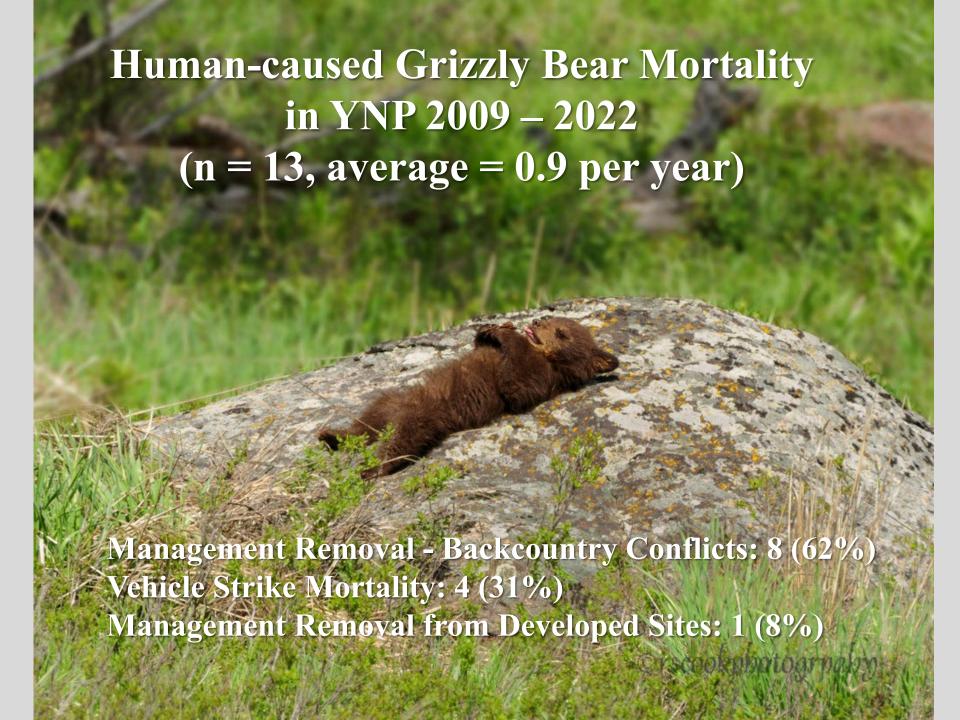

## Staff Hours Managing Grizzly Bear-jams

Grizzly: 1,104 hours

Average: 4.4 Staff hours per grizzly jam

Black Bear: 1,363 hours



**Total Staff Hours** 

Grizzly & Black Bears Combined: 2,468 staff hours









### **Grizzly Bears Responded by Charging: 3 (11%)**



# **Bear Spray Deployment - 2022**



- Bear Spray Deployed 4 Times on Grizzlies
- Grizzlies did not make contact in any of those 4 incidents



#### Hiking Group Size Recommendation: 3 or more







# Management Capture & Relocation: 0



# **Management Removals of Conflict Bears: 0**

























Hike in Groups of 3 or More People
Make Noise to Forewarn Bears of Your Presence
Carry Bear Spray & Know How to Use it
Be Vigilant for Bears