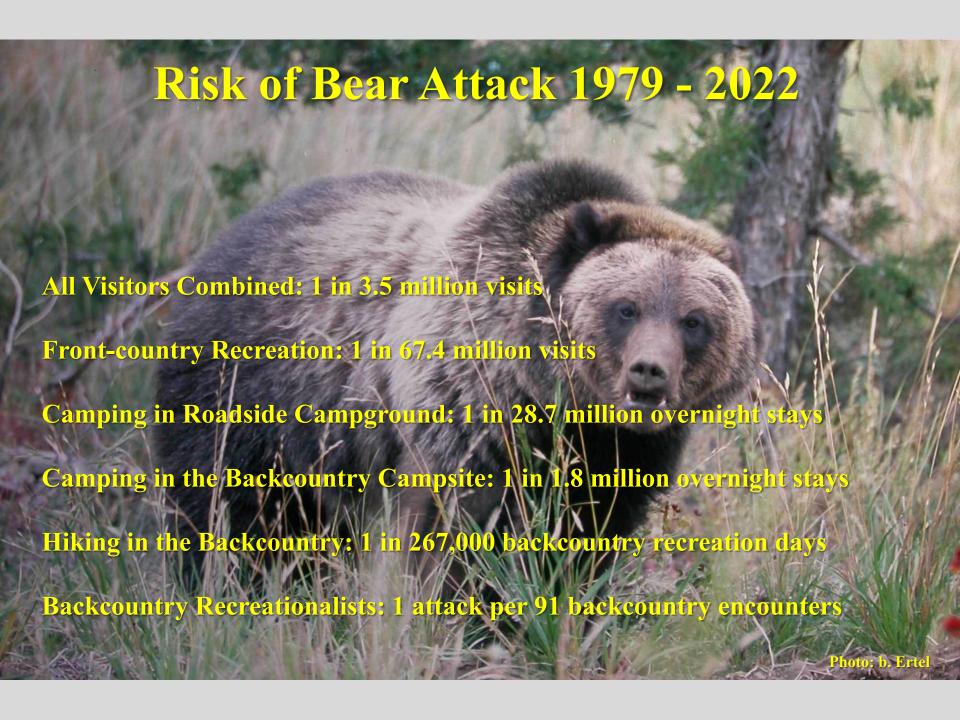

## Staff Hours Managing Grizzly Bear-jams

Grizzly: 1,104 hours

Average: 4.4 Staff hours per grizzly jam

Black Bear: 1,363 hours



**Total Staff Hours** 

Grizzly & Black Bears Combined: 2,468 staff hours









### **Grizzly Bears Responded by Charging: 3 (11%)**



# **Bear Spray Deployment - 2022**



- Bear Spray Deployed 4 Times on Grizzlies
- Grizzlies did not make contact in any of those 4 incidents



#### Hiking Group Size Recommendation: 3 or more







# Management Capture & Relocation: 0



# **Management Removals of Conflict Bears: 0**

























Hike in Groups of 3 or More People
Make Noise to Forewarn Bears of Your Presence
Carry Bear Spray & Know How to Use it
Be Vigilant for Bears