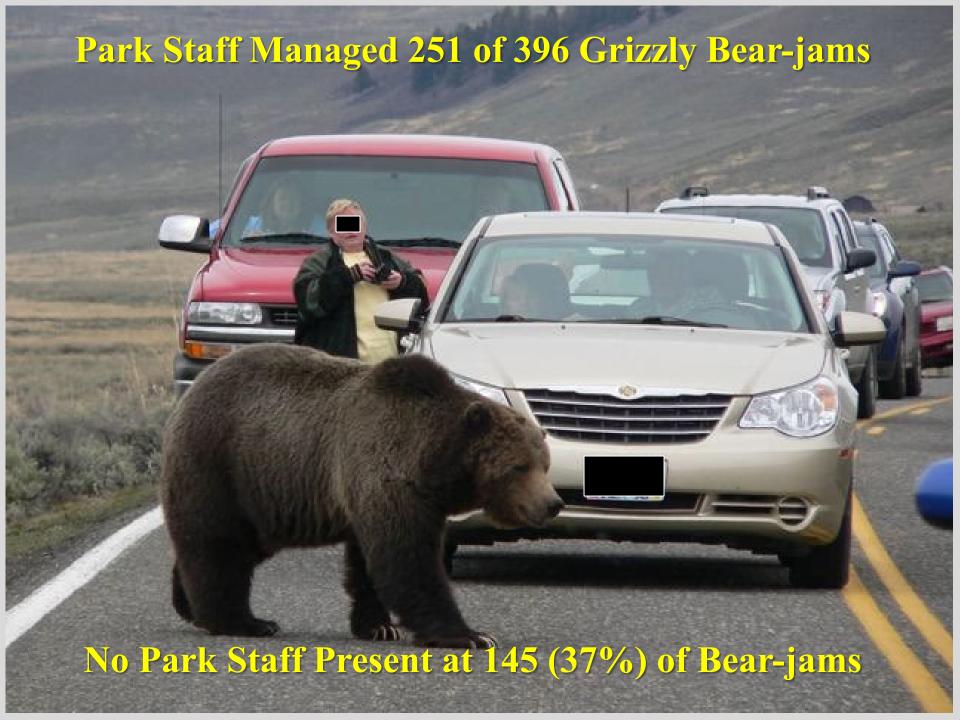

## Staff Hours Managing Grizzly Bear-jams

Grizzly: 1,104 hours

Average: 4.4 Staff hours per grizzly jam

Black Bear: 1,363 hours

**Total Staff Hours** 

Grizzly & Black Bears Combined: 2,468 staff hours