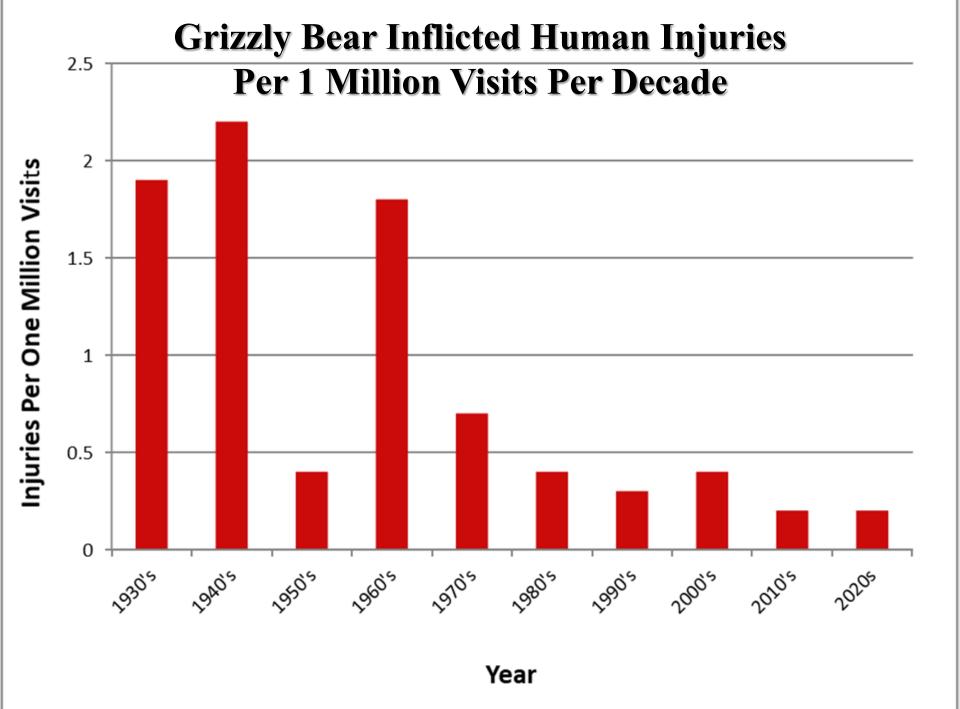

## Staff Hours Managing Grizzly Bear-jams

Grizzly: 1,104 hours

Average: 4.4 Staff hours per grizzly jam

Black Bear: 1,363 hours



**Total Staff Hours** 

Grizzly & Black Bears Combined: 2,468 staff hours









### **Grizzly Bears Responded by Charging: 3 (11%)**



# **Bear Spray Deployment - 2022**



- Bear Spray Deployed 4 Times on Grizzlies
- Grizzlies did not make contact in any of those 4 incidents



#### Hiking Group Size Recommendation: 3 or more







# Management Capture & Relocation: 0



# **Management Removals of Conflict Bears: 0**

























Hike in Groups of 3 or More People
Make Noise to Forewarn Bears of Your Presence
Carry Bear Spray & Know How to Use it
Be Vigilant for Bears