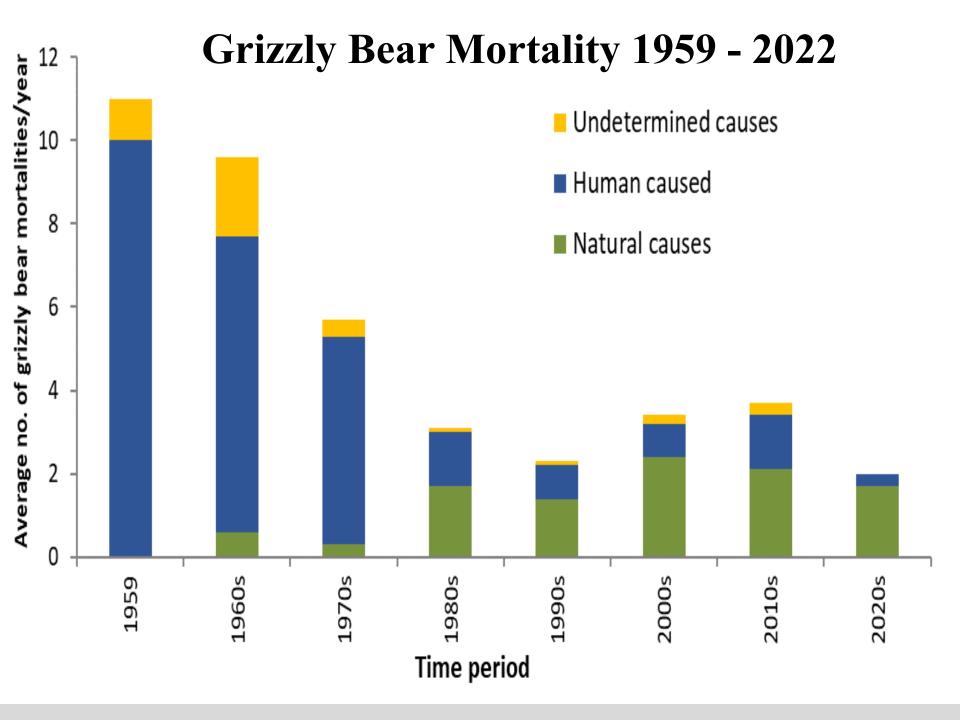

## Staff Hours Managing Grizzly Bear-jams

Grizzly: 1,104 hours

Average: 4.4 Staff hours per grizzly jam

Black Bear: 1,363 hours



**Total Staff Hours** 

Grizzly & Black Bears Combined: 2,468 staff hours









### **Grizzly Bears Responded by Charging: 3 (11%)**



# **Bear Spray Deployment - 2022**



- Bear Spray Deployed 4 Times on Grizzlies
- Grizzlies did not make contact in any of those 4 incidents



#### Hiking Group Size Recommendation: 3 or more







# Management Capture & Relocation: 0



# **Management Removals of Conflict Bears: 0**

























Hike in Groups of 3 or More People
Make Noise to Forewarn Bears of Your Presence
Carry Bear Spray & Know How to Use it
Be Vigilant for Bears