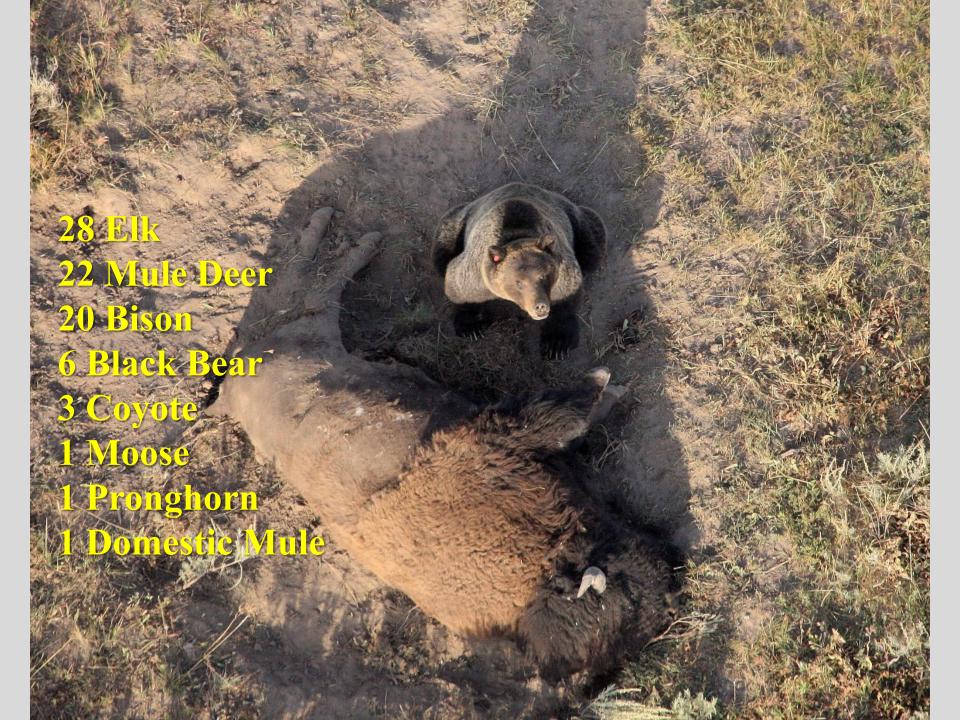

## Staff Hours Managing Grizzly Bear-jams

Grizzly: 1,104 hours

Average: 4.4 Staff hours per grizzly jam

Black Bear: 1,363 hours



**Total Staff Hours** 

Grizzly & Black Bears Combined: 2,468 staff hours









### **Grizzly Bears Responded by Charging: 3 (11%)**



# **Bear Spray Deployment - 2022**



- Bear Spray Deployed 4 Times on Grizzlies
- Grizzlies did not make contact in any of those 4 incidents



#### Hiking Group Size Recommendation: 3 or more







# Management Capture & Relocation: 0



# **Management Removals of Conflict Bears: 0**

























Hike in Groups of 3 or More People
Make Noise to Forewarn Bears of Your Presence
Carry Bear Spray & Know How to Use it
Be Vigilant for Bears