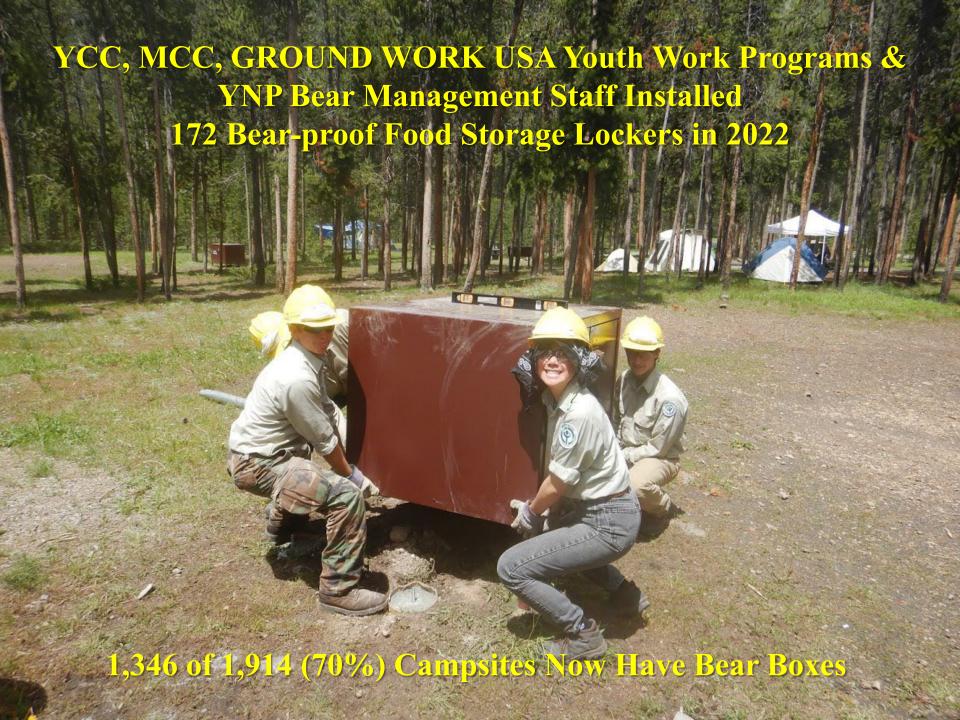

## Staff Hours Managing Grizzly Bear-jams

Grizzly: 1,104 hours

Average: 4.4 Staff hours per grizzly jam

Black Bear: 1,363 hours



**Total Staff Hours** 

Grizzly & Black Bears Combined: 2,468 staff hours









### **Grizzly Bears Responded by Charging: 3 (11%)**



# **Bear Spray Deployment - 2022**



- Bear Spray Deployed 4 Times on Grizzlies
- Grizzlies did not make contact in any of those 4 incidents



#### Hiking Group Size Recommendation: 3 or more







# Management Capture & Relocation: 0



# **Management Removals of Conflict Bears: 0**

























Hike in Groups of 3 or More People
Make Noise to Forewarn Bears of Your Presence
Carry Bear Spray & Know How to Use it
Be Vigilant for Bears