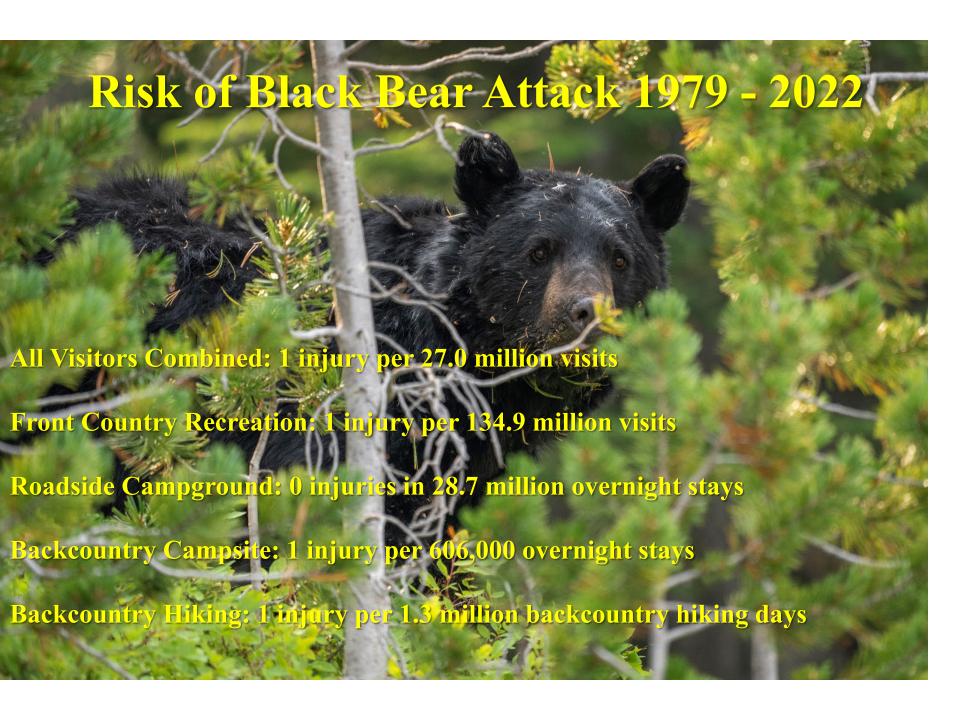

## Staff Hours Managing Grizzly Bear-jams

Grizzly: 1,104 hours

Average: 4.4 Staff hours per grizzly jam

Black Bear: 1,363 hours



**Total Staff Hours** 

Grizzly & Black Bears Combined: 2,468 staff hours









### **Grizzly Bears Responded by Charging: 3 (11%)**



# **Bear Spray Deployment - 2022**



- Bear Spray Deployed 4 Times on Grizzlies
- Grizzlies did not make contact in any of those 4 incidents



#### Hiking Group Size Recommendation: 3 or more







# Management Capture & Relocation: 0



# **Management Removals of Conflict Bears: 0**

























Hike in Groups of 3 or More People
Make Noise to Forewarn Bears of Your Presence
Carry Bear Spray & Know How to Use it
Be Vigilant for Bears