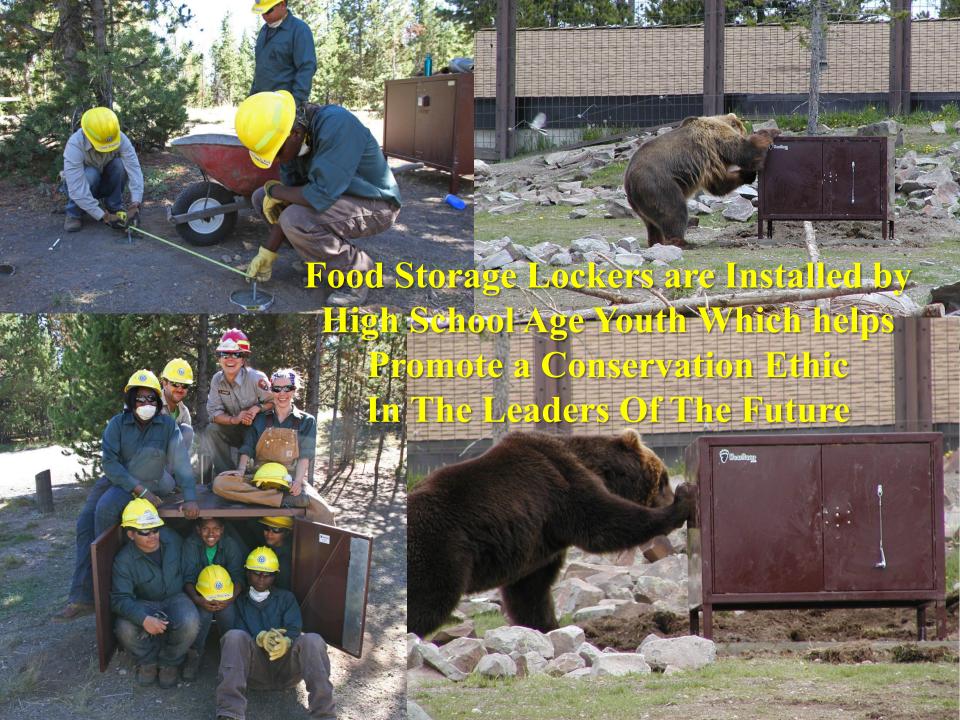

## Staff Hours Managing Grizzly Bear-jams

Grizzly: 1,104 hours

Average: 4.4 Staff hours per grizzly jam

Black Bear: 1,363 hours



**Total Staff Hours** 

Grizzly & Black Bears Combined: 2,468 staff hours









### **Grizzly Bears Responded by Charging: 3 (11%)**



# **Bear Spray Deployment - 2022**



- Bear Spray Deployed 4 Times on Grizzlies
- Grizzlies did not make contact in any of those 4 incidents



#### Hiking Group Size Recommendation: 3 or more







# Management Capture & Relocation: 0



# **Management Removals of Conflict Bears: 0**

























Hike in Groups of 3 or More People
Make Noise to Forewarn Bears of Your Presence
Carry Bear Spray & Know How to Use it
Be Vigilant for Bears