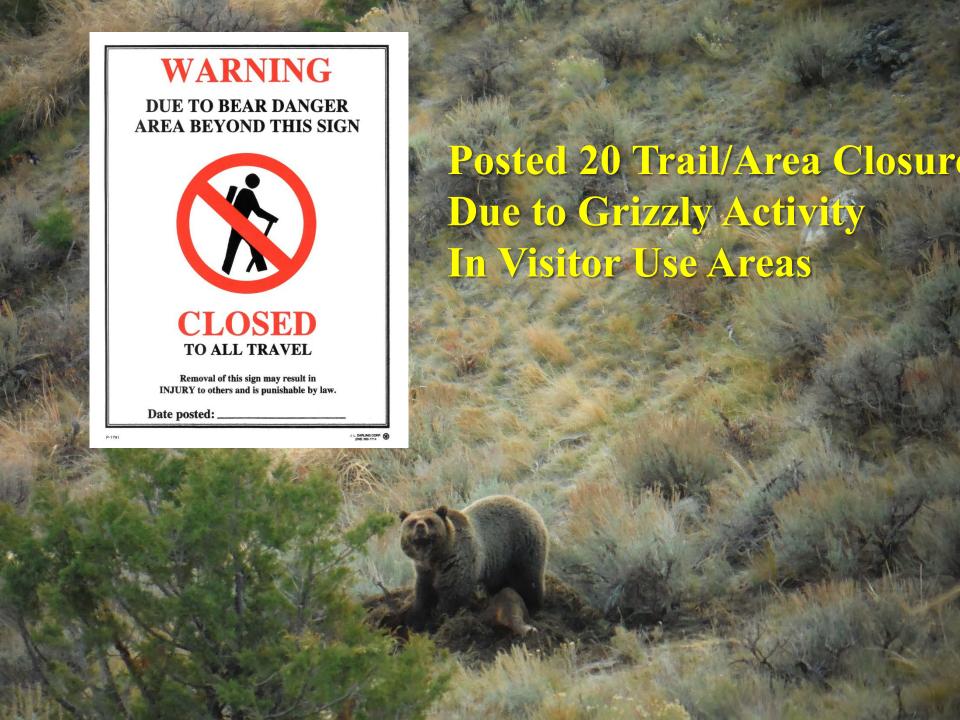

## Staff Hours Managing Grizzly Bear-jams

Grizzly: 1,104 hours

Average: 4.4 Staff hours per grizzly jam

Black Bear: 1,363 hours



**Total Staff Hours** 

Grizzly & Black Bears Combined: 2,468 staff hours









### **Grizzly Bears Responded by Charging: 3 (11%)**



# **Bear Spray Deployment - 2022**



- Bear Spray Deployed 4 Times on Grizzlies
- Grizzlies did not make contact in any of those 4 incidents



#### Hiking Group Size Recommendation: 3 or more







# Management Capture & Relocation: 0



# **Management Removals of Conflict Bears: 0**

























Hike in Groups of 3 or More People
Make Noise to Forewarn Bears of Your Presence
Carry Bear Spray & Know How to Use it
Be Vigilant for Bears