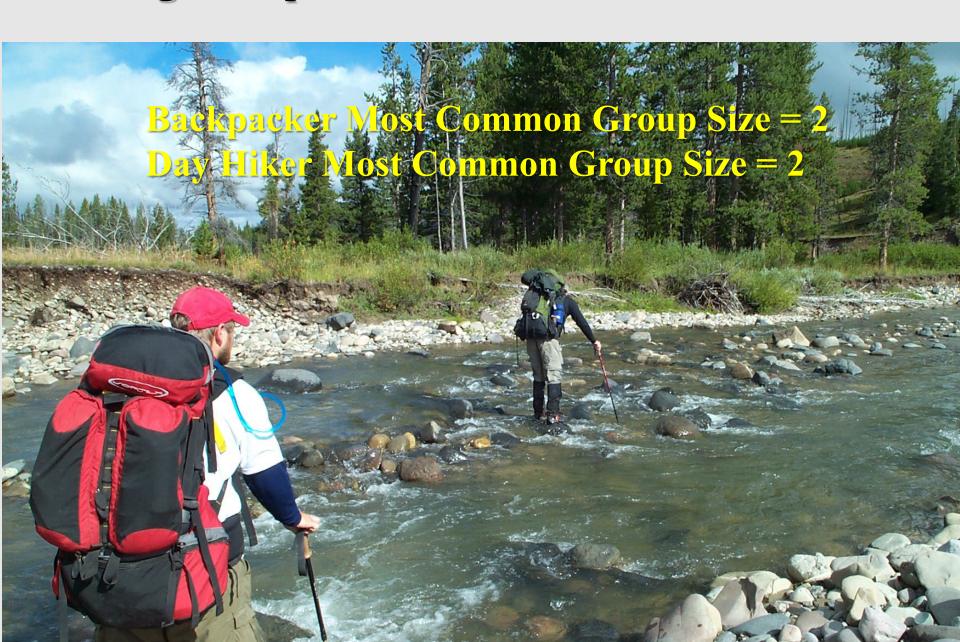

## Staff Hours Managing Grizzly Bear-jams

Grizzly: 1,104 hours

Average: 4.4 Staff hours per grizzly jam

Black Bear: 1,363 hours



**Total Staff Hours** 

Grizzly & Black Bears Combined: 2,468 staff hours









### **Grizzly Bears Responded by Charging: 3 (11%)**



# **Bear Spray Deployment - 2022**



- Bear Spray Deployed 4 Times on Grizzlies
- Grizzlies did not make contact in any of those 4 incidents



#### Hiking Group Size Recommendation: 3 or more







# Management Capture & Relocation: 0



# **Management Removals of Conflict Bears: 0**

























Hike in Groups of 3 or More People
Make Noise to Forewarn Bears of Your Presence
Carry Bear Spray & Know How to Use it
Be Vigilant for Bears