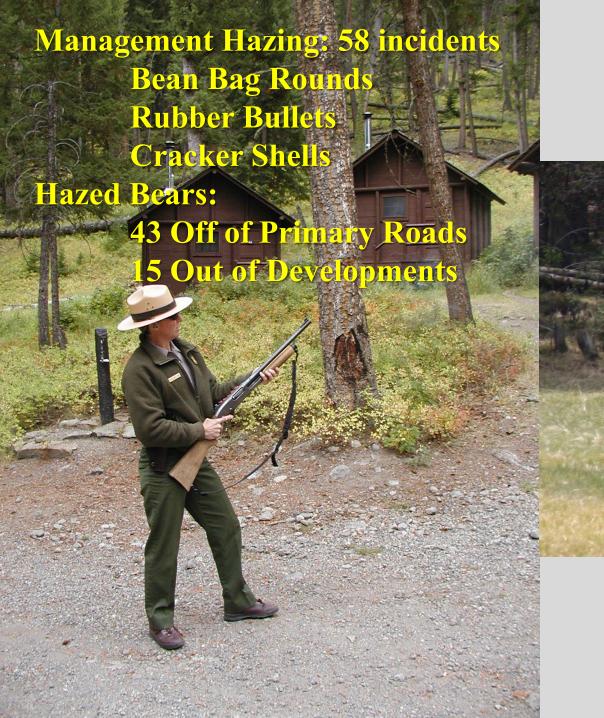

## Staff Hours Managing Grizzly Bear-jams

Grizzly: 1,104 hours

Average: 4.4 Staff hours per grizzly jam

Black Bear: 1,363 hours



**Total Staff Hours** 

Grizzly & Black Bears Combined: 2,468 staff hours









### **Grizzly Bears Responded by Charging: 3 (11%)**



# **Bear Spray Deployment - 2022**



- Bear Spray Deployed 4 Times on Grizzlies
- Grizzlies did not make contact in any of those 4 incidents



#### Hiking Group Size Recommendation: 3 or more







# Management Capture & Relocation: 0



# **Management Removals of Conflict Bears: 0**

























Hike in Groups of 3 or More People
Make Noise to Forewarn Bears of Your Presence
Carry Bear Spray & Know How to Use it
Be Vigilant for Bears