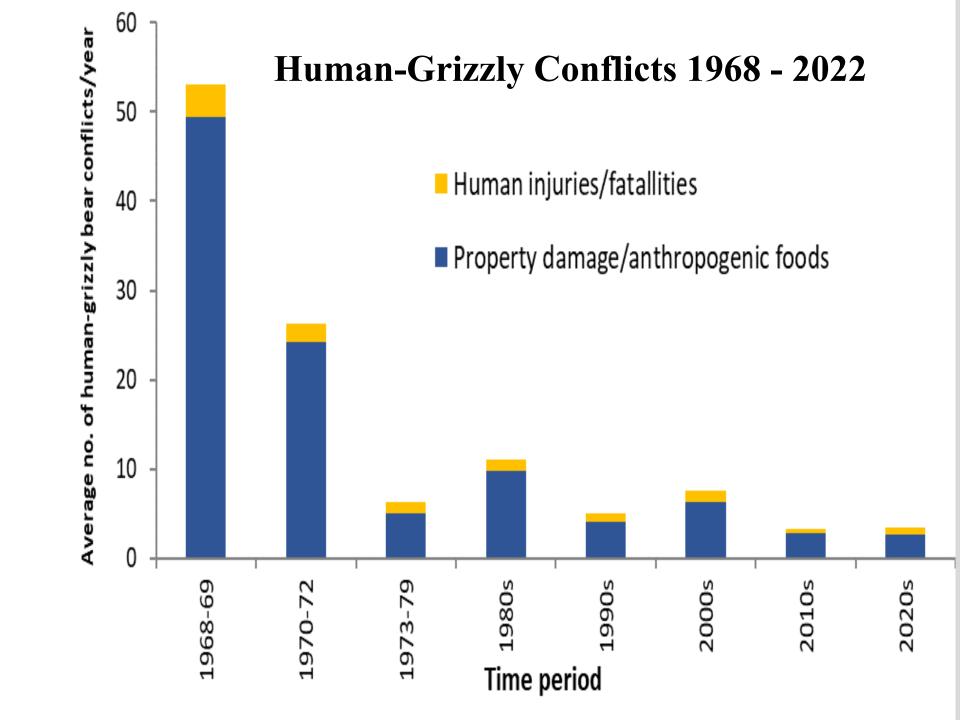

## Staff Hours Managing Grizzly Bear-jams

Grizzly: 1,104 hours

Average: 4.4 Staff hours per grizzly jam

Black Bear: 1,363 hours

**Total Staff Hours** 

Grizzly & Black Bears Combined: 2,468 staff hours