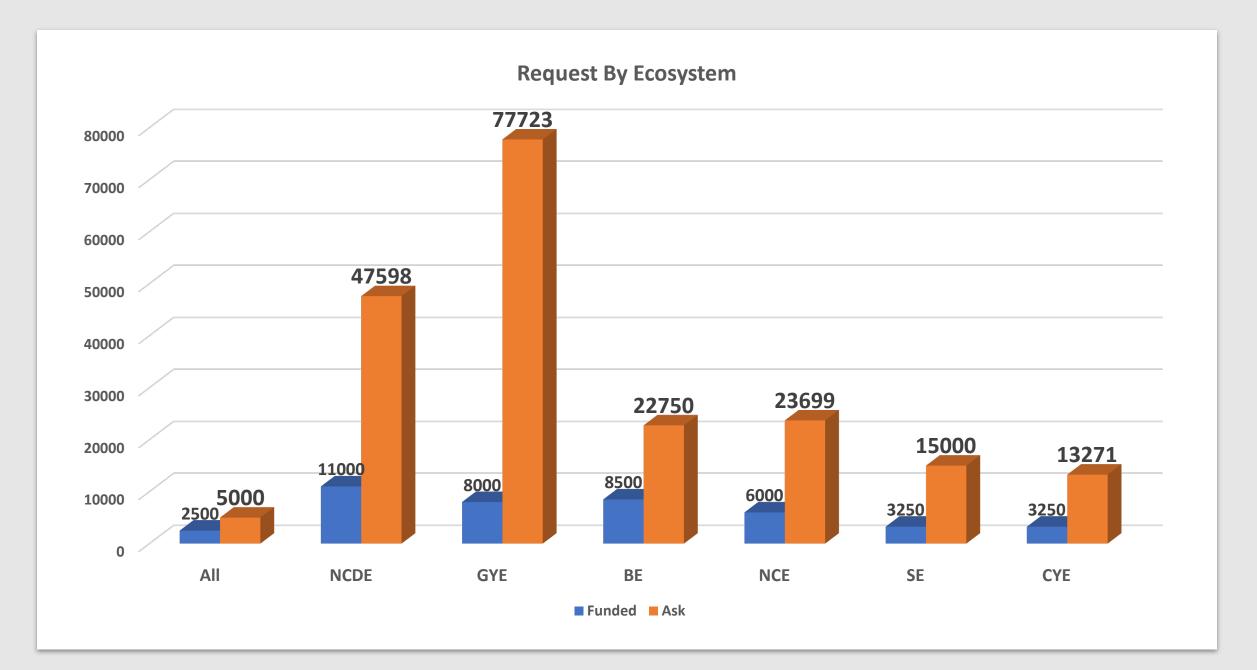

inisk Research and Consulting/Waterton Biosphere Reserve

### Wednesday Afternoon

- Initiating Community Level Bear Smart Efforts
- Community planning, Implementation and Monitoring
  - Kim Johnston, People and Carnivores
  - Erin Edge, Defenders of Wildlife
  - Shannon Therriault, City of Missoula
  - Becca Lyon USFWS
  - Justine Vallieres, MTFWP
  - Chad Bauer, Republic Services
  - Jennifer Bernosky, Bitterroot and Evergreen Disposal
  - Austin Terrell, Office of Species Conservation Idaho

# Thursday

Funding Strategies and Bringing it all Together

- Nate Owens, Heart to the Rockies Initiative
- Bear Smart Community Resource Program
  - Kim Johnston, People and Carnivores
- Funding Sources, Strategies, and Opportunities (Group Discussion)

#### **IEO Funding Program**



Funded Ask



# NCE Funded Projects

• Western Wildlife Organization