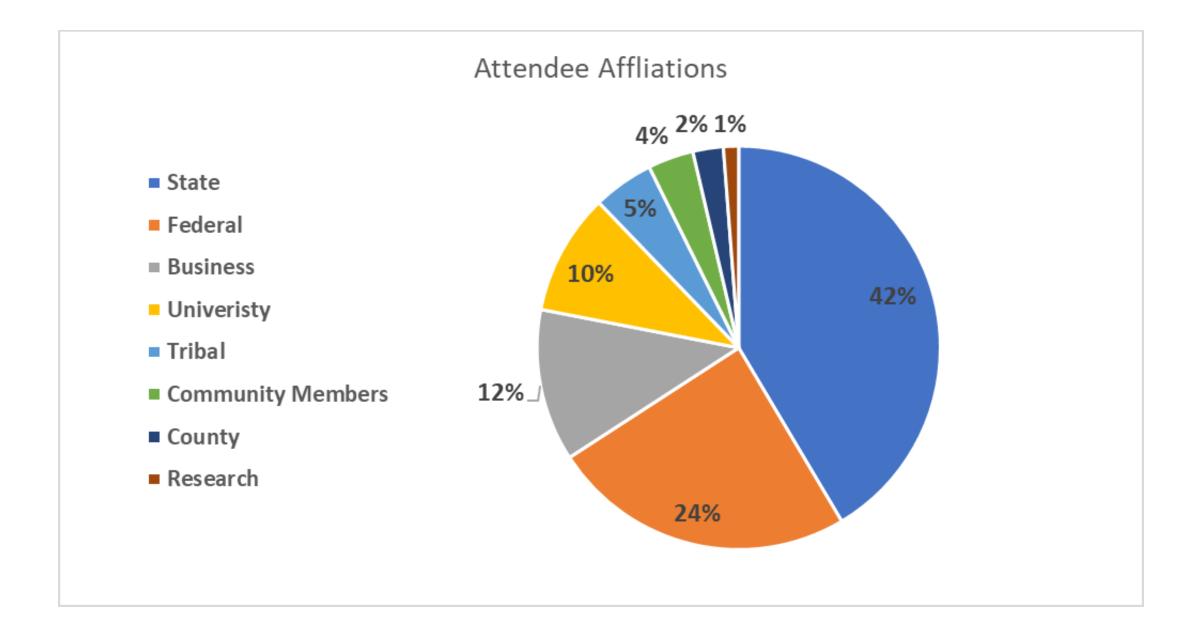

Roberts, IEO Chair, Montana Fish, Wildlife and Parks
- David Diamond, IGBC Executive Director, US Forest Service
- Erin Edge, Defenders of Wildlife
- Christy Johnson Hughes, Sekirk and Cabinet Yaak IEO Chair, US Fish and Wildlife Service
- Kim Johnston, People and Carnivores
- Rebbeca Lyon, US Fish and Wildlife Service
- Danielle Oyler, Greater Yellowstone IEO Chair, Montana Fish, Wildlife and Parks
- Hannah Rasker, Yellowstone to Yukon
- Chris Smith, Wildlife Management Institute
- Dillon Tabish, Northern Continental Divide IEO Chair, Montana Fish, Wildlife and Parks
- Ally Turner, Bitterroot IEO Chair, US Fish and Wildlife Service
- Eddie Whitcomb, US Fish and Wildlife Service
- University of Montana Facilitation
- Jessica Reyes, Center for Natural Resources and Environmental Policy





# Summit Overview-Tuesday

- Distribution and Introduction
  - Dr. Cecily Costello, MTFWP
- Social Science 201 Panal
  - Dr. Andrew Don Carlos, USFWS
  - Dr. Kenneth Wallen, University of Idaho
  - Dr. Alex Metcalf, University of Montana
  - James Jonkel, MTFWP

Developing effective messaging for you audience

- Communication Tools Panal
  - Danielle Oyler, MTFWP
  - Rob Green, Documentary Photographer and Videographer
- Reaching your Target Audience Workshop

# Wednesday Morning

**IGBC Bear Smart Framework** 

- Creating Space for Hard Conversations
  - Dr. Shawn Johnson
- Community Engagement Panel
  - Seth Wilson, Blackfoot Challenge
  - Andrea Morehouse, Winisk Research and Consulting/Waterton Biosphere Reserve

### Wednesday Afternoon

- Initiating Community Level Bear Smart Effort