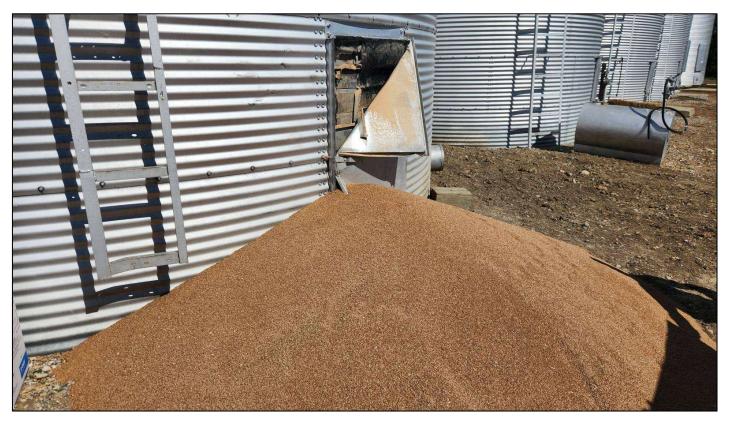

#### **Prevention**

- 423 carcasses removed
- 7 eFences constructed
- >150 lbs apples removed
- 4 grain cleanups
- 3 grain bin doors built
- 2 hazing operations