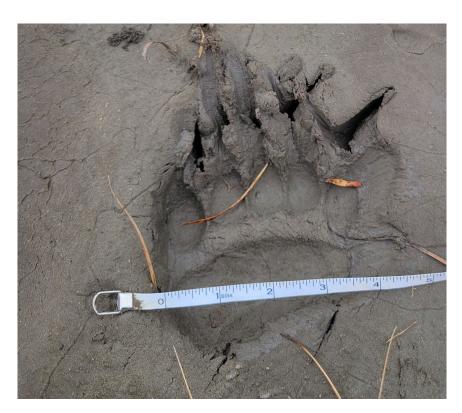

## Complaints and Observations

- >300 contacts
- 3 outlier observations investigated
- Grizzly bear observations via cams, tracks, and photos in Little Belts, Highwoods, Arrow Creek Breaks, Milk River Breaks, Bear's Paws