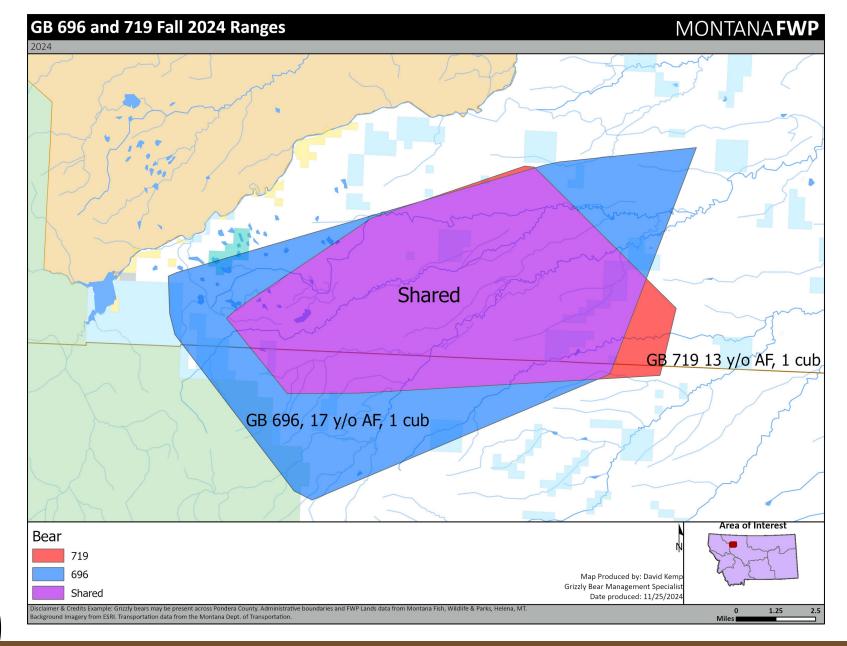

# Grizzly Bears 696 and 719

#### Research

- GB 717. 18yo AM
- GB 696 (w/trend). 17yo AF
- GB 719 (w/trend). 13yo AF
- GB 719 cub (w/trend). COY F
- BB M31. 8yo AM
- BB 652. 5yo AM