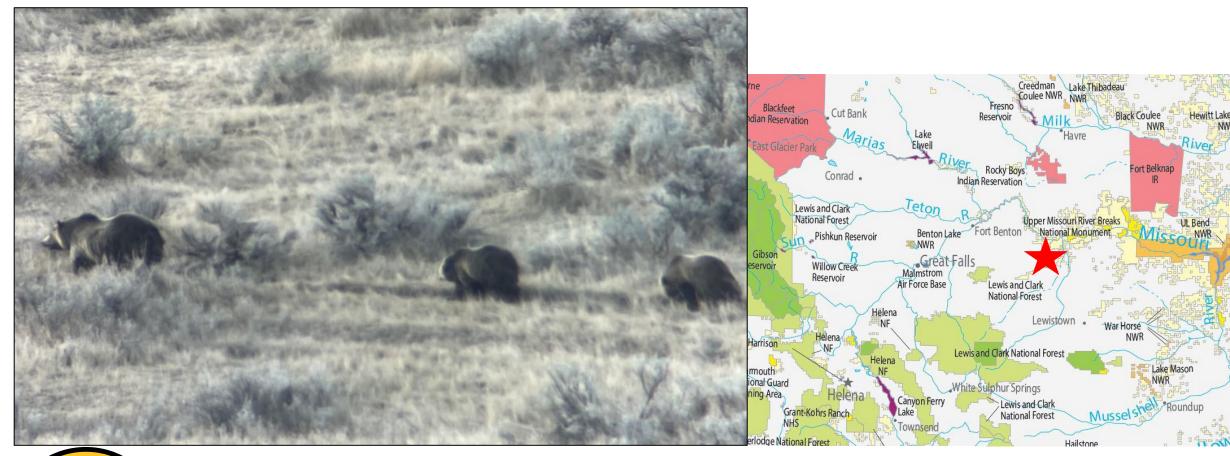

## Complaints and Observations

Sow w/ 2 cubs in the Arrow Creek Breaks NW of Lewistown

## Complaints and Observations

Adult grizzly on the Lost River WMA NW of Havre