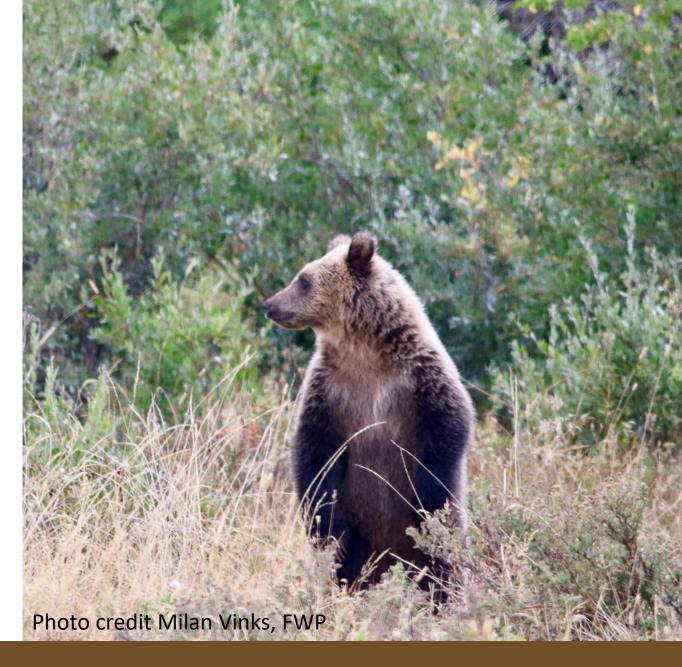

## Complaints and Observations

Sow w/ 2 cubs in the Arrow Creek Breaks NW of Lewistown