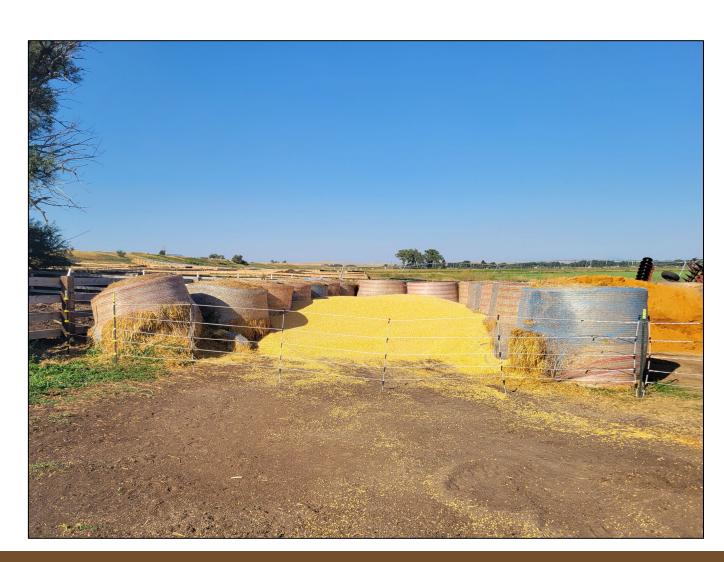

#### **Prevention**

- 423 carcasses removed
- 7 eFences constructed
- >150 lbs apples removed
- 4 grain cleanups
- 3 grain bin doors built
- 2 hazing operations