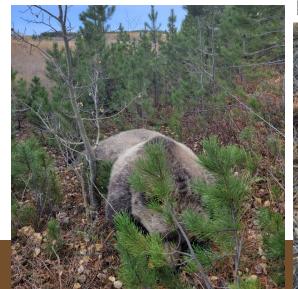

#### Mortalities

- Illegal 2YO female shot outside Valier
- Illegal 2YO male shot outside Valier (sibling)
- Vehicle 2-3 YO female