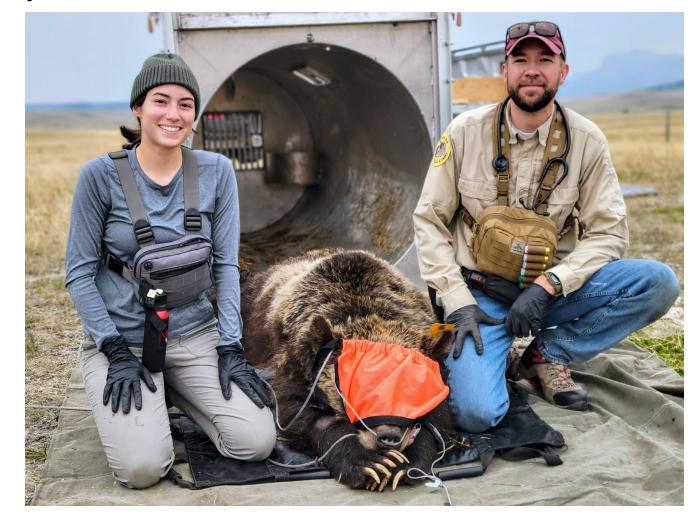

## Captures

#### **Management**

- GB 795. YM
- GB 718. YF

#### Research

- GB 717. 18yo AM
- GB 696 (w/trend). 17yo AF
- GB 719 (w/trend). 13yo AF
- GB 719 cub (w/trend). COY F
- BB M31. 8yo AM
- BB 652. 5yo AM