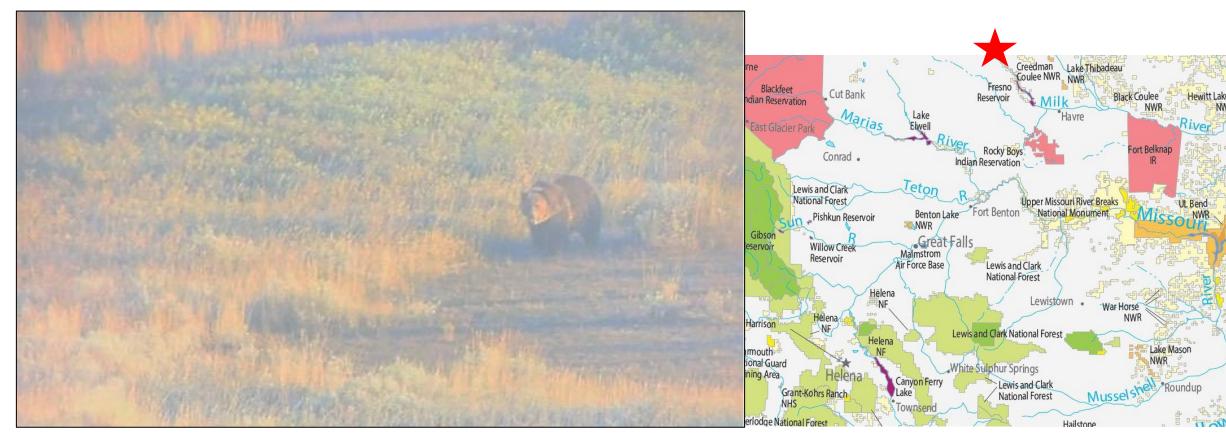

--|
| • Unnatural food                        | 8  |
| Depredation                             | 6  |
| <ul> <li>Property damage</li> </ul>     | 4  |
| <ul> <li>Agricultural damage</li> </ul> | 23 |
| <ul> <li>Human interaction</li> </ul>   | 2  |



### Conflict and Prevention

#### **Prevention**

- 423 carcasses removed
- 7 eFences constructed
- >150 lbs apples removed
- 4 grain cleanups
- 3 grain bin doors built
- 2 hazing operations





## Complaints and Observations



- >300 contacts
- 3 outlier observations investigated
- Grizzly bear observations via cams, tracks, and photos in Little Belts, Highwoods, Arrow Creek Breaks, Milk River Breaks, Bear's Paws



## Complaints and Observations





Sow w/ 2 cubs in the Arrow Creek Breaks NW of Lewistown

## Complaints and Observations





Adult grizzly on the Lost River WMA NW of Havre

## Captures

#### **Management**

- GB 795. YM
- GB 718. YF

#### Research

- GB 717. 18yo AM
- GB 696 (w/trend). 17yo AF
- GB 719 (w/trend). 13yo AF
- GB 719 cub (w/trend). COY F
- BB M31. 8yo AM
- BB 652. 5yo AM





#### Mortalities

- Illegal 2YO female shot outside Valier
- Illegal 2YO male shot outside Valier (sibling)
- Vehicle 2-3 YO female









# Grizzly Bears 696 and 719